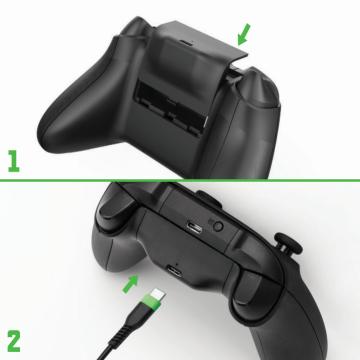

## **CHARGE & PLAY KIT**

RECHARGEABLE BATTERY PACK FOR XBOX® SERIES X/S CONTROLLER

**QUICK START GUIDE** 

Thank you for purchasing Charge & Play Kit This Quick Start Guide is designed to help you through installation