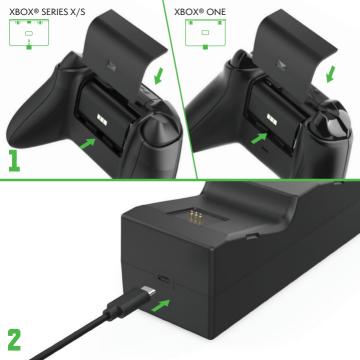

## **CHARGING STATION**

CHARGING STATION FOR TWO XBOX® SERIES X/S & XBOX ONE CONTROLLERS

**QUICK** 