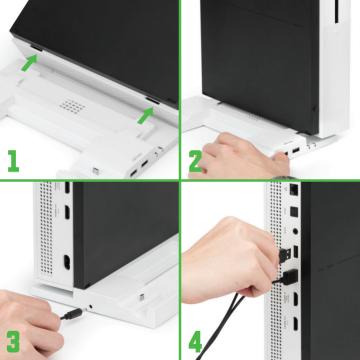

## QUICK START GUIDE

Model: XBS-DOCK-W

ΝΙΤΗΟ

**DOCKING STATION** 

Thank you for purchasing Docking Station This Quick Start Guide is designed to help you through installation