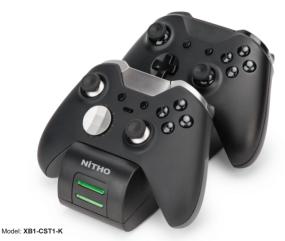

## **CHARGING STATION**

CHARGING STATION FOR TWO XB1® CONTROLLERS WITH TWO BATTERY PACKS 600MAH

**QUICK START GUIDE** 