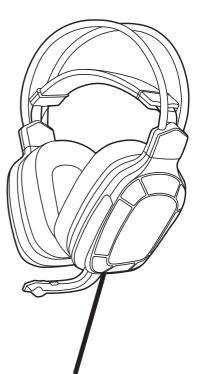

# ΝΪΤΗΟ

GAMING HEADSET WITH FOLDABLE MICROPHONE

Model: SND-TITA-K

## CONTROLS

This headset has been designed to work with devices using a standard 3.5mm headset port.

0 0