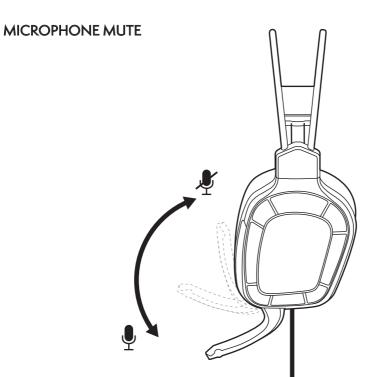

## CONTROLS

This headset has been designed to work with devices using a standard 3.5mm headset port.

0 0