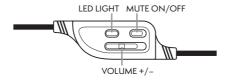

## CONTROLS

This headset has been designed to work with devices using a standard 3.5mm headset port.

0 0

USB Power for LED light