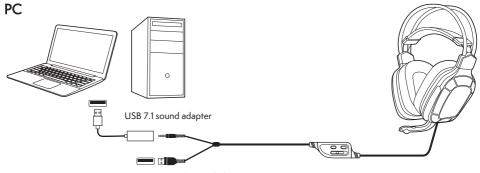

### SMARTPHONE / LAPTOP

Check the application settings that you want to use and select the headset for use.

00