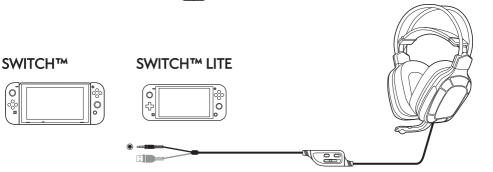

## CONTROLS

This headset has been designed to work with devices using a standard 3.5mm headset port.

0 0