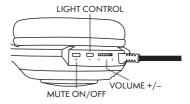

#### **CONTROLS**

This headset has been designed to work with devices using a standard 3.5mm headset port.

#### LIGHT EFFECT

| Mode 1 | Rainbow circle effect       |
|--------|-----------------------------|
| Mode 2 | Breathing & changing colous |
| Mode 3 | Breathing single colour     |
| Mode 4 | Full changing colors        |
| Mode 5 | Fix colour                  |
| Mode 6 | Radar & changing colours    |
| Mode 7 | Radar single colour         |
| Mode 8 | Off                         |