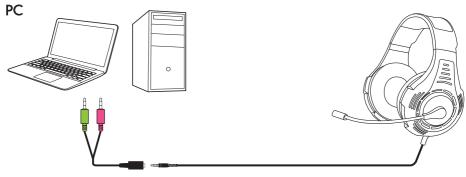

## **SMARTPHONE / LAPTOP**

Check the application settings that you want to use and select the headset for use.

PC adapter included