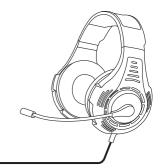

t your warranty extension please visit https://www.nitho.com/registration and follow the instructions on the screen

#### **CONTROLS**

This headset has been designed to work with devices using a standard 3.5mm headset port.





#### LIGHT EFFECT

| Mode 1 | Rainbow circle effect       |
|--------|-----------------------------|
| Mode 2 | Breathing & changing colous |
| Mode 3 | Breathing single colour     |
| Mode 4 | Full changing colors        |
| Mode 5 | Fix colour                  |
| Mode 6 | Radar & changing colours    |
| Mode 7 | Radar single colour         |
| Mode 8 | Off                         |

#### PLAYSTATION® 4/ PLAYSTATION® 5

Settings > Devices > Audio Devices > Output to headphones > 'All Audio'. Set Input and Output Device to 'Headset Connected to Controller'.







## XBOX® ONE / XBOX® SERIES X|S

All Settings > Display & sound > Volume > Chat mixer > Mute all other sounds > Party chat output > Headset.

\*Controller has a headset port: Headset Adapter Not Required





\*Controller has no headset port: Headset Adapter Required







# 

## **SMARTPHONE / LAPTOP**



Check the application settings that you want to use and select the headset for use.





PC adapter included

# **MICROPHONE**

Foldable and adjustable microphone to fit your setup



#### **SERVICE & SUPPORT**

For any question and support request, contact us on support@nitho.com or visit our website www.nitho.com













Despite careful review of the contents, errors and omissions are excepted. All specifications are subject to change without notice.

PlayStation5/PS5, PlayStat