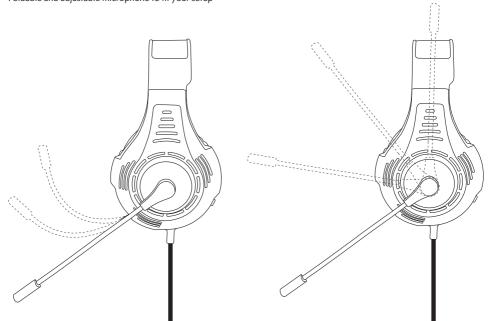

|
| Mode 6 | Radar & changing colours    |
| Mode 7 | Radar single colour         |
| Mode 8 | Off                         |

#### PLAYSTATION® 4/ PLAYSTATION® 5

Settings > Devices > Audio Devices > Output to headphones > 'All Audio'. Set Input and Output Device to 'Headset Connected to Controller'.







## XBOX® ONE / XBOX® SERIES X|S

All Settings > Display & sound > Volume > Chat mixer > Mute all other sounds > Party chat output > Headset.

\*Controller has a headset port: Headset Adapter Not Required





\*Controller has no headset port: Headset Adapter Required







# 

## **SMARTPHONE / LAPTOP**



Check the application settings that you want to use and select the headset for use.





PC adapter included

# **MICROPHONE**

Foldable and adjustable microphone to fit your setup



#### **SERVICE & SUPPORT**

For any question and support request, contact us on support@nitho.com or visit our website www.nitho.com













Despite careful review of the contents, errors and omissions are excepted. All specifications are subject to change without notice.

PlayStation5/PS5, PlayStation4/PS4, and PlayStation Move are registered trademarks of Sony Interactive Entertainment Inc. XBOX ONE and XBOX SERIES are registered trademarks of Microsoft linc. Nintendo Switch is registered trademarks of Microsoft linc. Nintendo Switch is registered trademarks of Nintendo Inc.

The products enclosed are not sponsored, endorsed by, or manufactured for Sony Computer Entertainment Inc., Microsoft Inc., or Nintendo Inc. respectively.

NiTHO - Imported in European Community by Plan B SRL