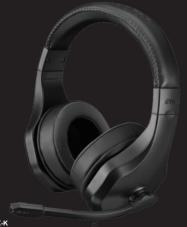

# **NX120S**

STEREO HEADSET WITH FOLDABLE MICROPHONE

Model: SND-NTXX-K

### **CONTROLS**

This headset has been designed to work with devices using a standard 3.5mm headset port.