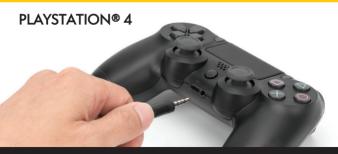

All Settings > Display & sound > Volume > Chat mixer > Mute all other sounds > Party chat output > Headset.

\*Controller has a headset port: Headset Adapter Not Required

\*Controller has no headset port: Headset Adapter Required

Microsoft Stereo Headset Adapter (Not included)

Check the application settings that you want to use and select the headset for use.

PC's with Mic & Audio ports will require a PC splitter cable.

PC splitter cable (Not included)