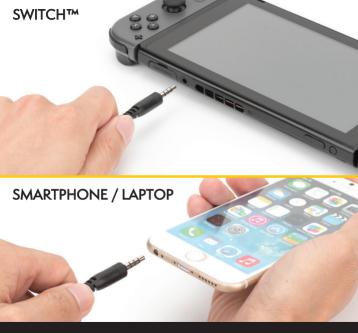

### **CONTROLS**

This headset has been designed to work with devices using a standard 3.5mm headset port.