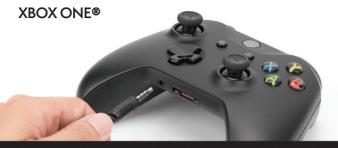

All Settings > Display & sound > Volume > Chat mixer > Mute all other sounds > Party chat output > Headset.

\*Controller has a headset port: Headset Adapter Not Required

\*Controller has no headset port: Headset Adapter Required

Microsoft Stereo Headset Adapter (Not included)

Check the application settings that you want to use and select the headset for use.

PC's with Mic & Audio ports will require a PC splitter cable.

PC splitter cable (Not included)