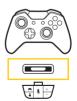

All Settings > Display & sound > Volume > Chat mixer > Mute all other sounds > Party chat output > Headset.

\*Controller has a headset port: Headset Adapter Not Required

\*Controller has no headset port: Headset Adapter Required

Microsoft Stereo Headset Adapter (Not included)

Check the application settings that you want to use and select the headset for use.

PC's with Mic & Audio ports will require a PC splitter cable.

PC splitter cable (Not included)