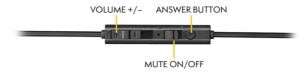

### **CONTROLS**

This headset has been designed to work with devices using a standard 3.5mm headset port.