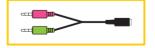

Microsoft Stereo Headset Adapter (Not included)

Check the application settings that you want to use and select the headset for use.

PC's with Mic & Audio ports will require a PC splitter cable.

PC splitter cable (Not included)