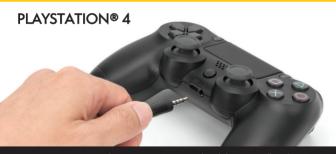

All Settings > Display & sound > Volume > Chat mixer > Mute all other sounds > Party chat output > Headset.

\*Controller has a headset port: Headset Adapter Not Required

\*Controller has no headset port: Headset Adapter Required