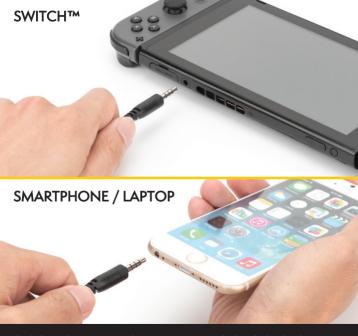

### **CONTROLS**

This headset has been designed to work with devices using a standard 3.5mm headset port.