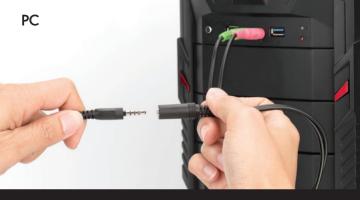

Microsoft Stereo Headset Adapter (Not included)

Check the application settings that you want to use and select the headset for use.

PC's with Mic & Audio ports will require a PC splitter cable.

PC splitter cable (Not included)