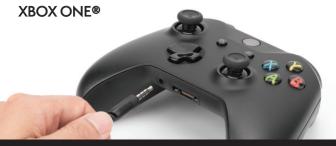

#### WARNING

To prevent possible hearing damage, do not listen at high volume levels for long periods.

Settings > Devices > Audio Devices > Output to headphones > 'All Audio'. Set Input and Output Device to 'Headset Connected to Controller'.