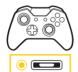

All Settings > Display & sound > Volume > Chat mixer > Mute all other sounds > Party chat output > Headset.

\*Controller has a headset port: Headset Adapter Not Required

\*Controller has no headset port: Headset Adapter Required

Microsoft Stereo Headset Adapter (Not included)

Check the application settings that you want to use and select the headset for use.

PC's with Mic & Audio ports will require a PC splitter cable.

PC splitter cable (Not included)