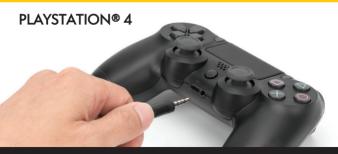

All Settings > Display & sound > Volume > Chat mixer > Mute all other sounds > Party chat output > Headset.

\*Controller has a headset port: Headset Adapter Not Required

\*Controller has no headset port: Headset Adapter Required