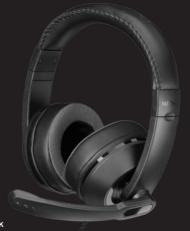

# NX100S

STEREO HEADSET WITH FOLDABLE MICROPHONE

Model: SND-NT1X-K

**QUICK START GUIDE** 

#### **CONTROLS**

This headset has been designed to work with devices using a standard 3.5mm headset port.