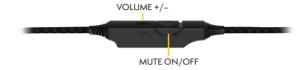

#### **CONTROLS**

This headset has been designed to work with devices using a standard 3.5mm headset port.