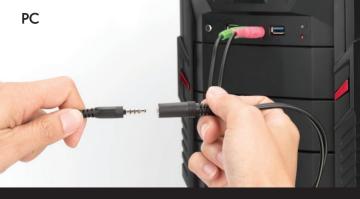

Microsoft Stereo Headset Adapter (Not included)

Check the application settings that you want to use and select the headset for use.

PC's with Mic & Audio ports will require a PC splitter cable.

PC splitter cable (Not included)