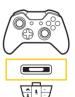

All Settings > Display & sound > Volume > Chat mixer > Mute all other sounds > Party chat output > Headset.

\*Controller has a headset port: Headset Adapter Not Required

\*Controller has no headset port: Headset Adapter Required

Microsoft Stereo Headset Adapter (Not included)

Check the application settings that you want to use and select the headset for use.

PC's with Mic & Audio ports will require a PC splitter cable.

PC splitter cable (Not included)