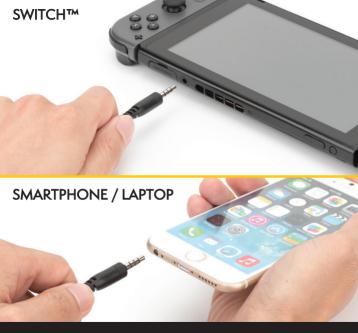

#### **CONTROLS**

This headset has been designed to work with devices using a standard 3.5mm headset port.