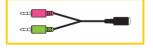

Microsoft Stereo Headset Adapter (Not included)

Check the application settings that you want to use and select the headset for use.

PC's with Mic & Audio ports will require a PC splitter cable.

PC splitter cable (Not included)