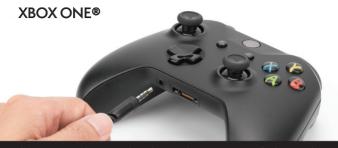

#### **CONTROLS**

This headset has been designed to work with devices using a standard 3.5mm headset port.

#### WARNING

To prevent possible hearing damage, do not listen at high volume levels for long periods.

Settings > Devices > Audio Devices > Output to headphones > 'All Audio'. Set Input and Output Device to 'Headset Connected to Controller'.

All Settings > Display & sound > Volume > Chat mixer > Mute all other sounds > Party chat output > Headset.

\*Controller has a headset port: Headset Adapter Not Required

\*Controller has no headset port: Headset Adapter Required