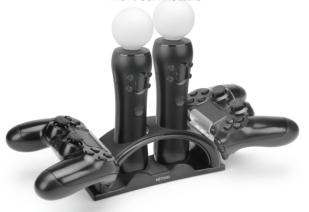

### **ARCH CHARGER**

CHARGING STATION FOR PS4® & PS® MOVE CONTROLLERS

Model: PVR-ARCH-K