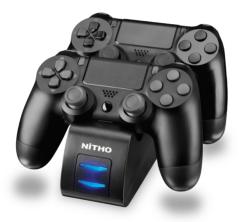

## NITHO CHARGING STATION

#### CHARGING STATION FOR TWO PS4® CONTROLLERS

Model: PS4-CHST-K