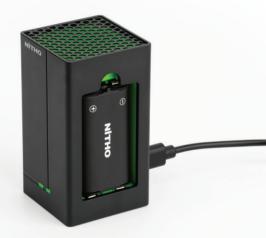

## **DUAL CHARGER BOX** TWO UNIVERSAL HIGH CAPACITY BATTERY PACKS

Model: XBX-CHBX-K