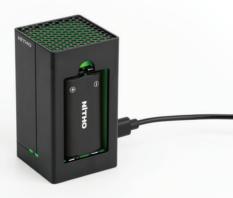

## **DUAL CHARGER BOX** TWO UNIVERSAL HIGH CAPACITY BATTERY PACKS

Model: XBX-CHBX-K