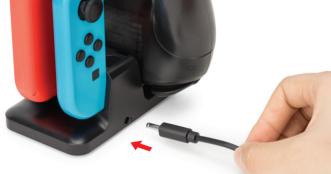

To benefit your warranty extension please visit https://www.nitho.com/registration and follow the instructions on the screen

POWER ON: Green LED Light

POWER OFF:

CHARGING: Red LED Light

CHARGED: Green LED Light