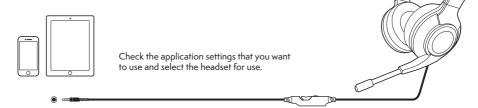

HEADSET WITH FOLDABLE MICROPHONE

Model: SND-ATLA-K

**QUICK START GUIDE** 



### Thank you for purchasing Atlas

This Quick Start Guide is designed to help you through installation

Please register your product to benefit
ONE ADDITIONAL YEAR WARRANTY EXTENSION.

To benefit your warranty extension please visit https://www.nitho.com/registration and follow the instructions on the screen

### **CONTROLS**

This headset has been designed to work with devices using a standard 3.5mm headset port.





### WARNING

To prevent possible hearing damage, do not listen at high volume levels for long periods.

### PLAYSTATION® 4

Settings > Devices > Audio Devices > Output to headphones > 'All Audio'. Set Input and Output Device to 'Headset Connected to Controller'.









## SMARTPHONE / LAPTOP



# MICROPHONE Adjustable microphone to suit you

### **SERVICE & SUPPORT**

For any question and support request, contact us on support@nitho.com or visit our website www.nitho.com











Despite careful review of the contents, errors and omissions are excepted. All specifications are subject to change without notice.

PlayStation4/PS4, and PlayStation Move are registered trademarks of Sony Interactive Entertainment Inc. XBOX ONE is registered trademarks of Microsoft Inc. Nintendo Switch is registered trademarks of Nintendo Inc. The products enclosed are not sponsored, endorsed by, or manufactured for Sony Computer Entertainment Inc., Microsoft Inc., or Nintendo Inc. respectively.

NiTHO GmbH - Victoriastrasse 3b - 86150 Augsburg - Germany