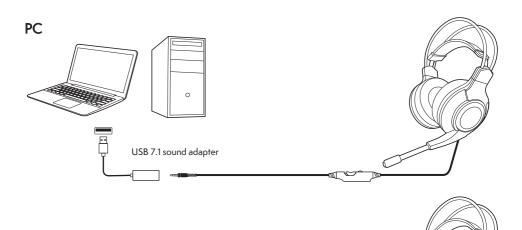

### **CONTROLS**

This headset has been designed to work with devices using a standard 3.5mm headset port.