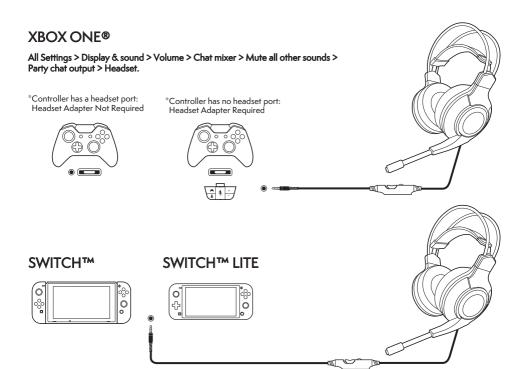

### **CONTROLS**

This headset has been designed to work with devices using a standard 3.5mm headset port.

### PLAYSTATION® 4

Settings > Devices > Audio Devices > Output to headphones > 'All Audio'. Set Input and Output Device to 'Headset Connected to Controller'.