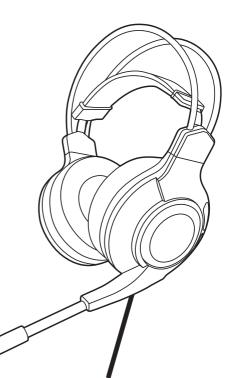

# **NİTHO**

# **ATLAS**

GAMING HEADSET WITH FOLDABLE MICROPHONE

Model: SND-ATLA-K

**QUICK START GUIDE** 



### Thank you for purchasing Atlas

This Quick Start Guide is designed to help you through installation

Please register your product to benefit
ONE ADDITIONAL YEAR WARRANTY EXTENSION.

To benefit your warranty extension please visit https://www.nitho.com/registration and follow the instructions on the screen

### **CONTROLS**

This headset has been designed to work with devices using a standard 3.5mm headset port.





### WARNING

To prevent possible hearing damage, do not listen at high volume levels for long periods.

### PLAYSTATION® 4

Settings > Devices > Audio Devices > Output to headphones > 'All Audio'. Set Input and Output Device to 'Headset Connected to Controller'.









## SMARTPHONE / LAPTOP



# MICROPHONE Adjustable microphone to suit you

### **SERVICE & SUPPORT**

F