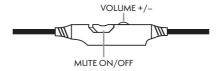

### **CONTROLS**

This headset has been designed to work with devices using a standard 3.5mm headset port.