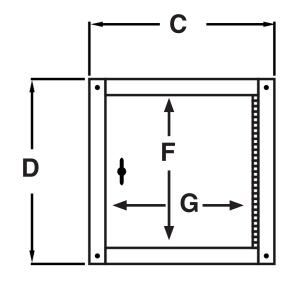

## UNIVERSAL STAINLESS STEEL LINEN CHUTE DOOR SKU: HFX09

| S   | IZE  | SKU   | A      | В      | С      | D      | E     | F      | G   | Lbs. | Door/<br>Daylight<br>Opening | Standard<br>Connected<br>Trim<br>(w) | Recommded<br>Chute<br>Diameter |
|-----|------|-------|--------|--------|--------|--------|-------|--------|-----|------|------------------------------|--------------------------------------|--------------------------------|
| 18" | x18" | HF309 | 17.75" | 17.75" | 20.25" | 21.63" | 4.50" | 17.25" | 16" | 25   | 8" NC                        | 2.13"                                | 28"                            |

All measurements in inches with +/-0.07" tolerance