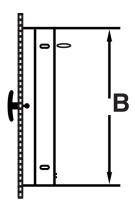

## UNIVERSAL STAINLESS STEEL LINEN CHUTE DOOR SKU: HFX09

| S   | IZE  | SKU   | A      | В      | С      | D      | E     | F      | G   | Lbs. | Door/<br>Daylight<br>Opening | Standard<br>Connected<br>Trim<br>(w) | Recommded<br>Chute<br>Diameter |
|-----|------|-------|--------|--------|--------|--------|-------|--------|-----|------|------------------------------|--------------------------------------|--------------------------------|
| 18" | x18" | HF309 | 17.75" | 17.75" | 20.25" | 21.63" | 4.50" | 17.25" | 16" | 25   | 8" NC                        | 2.13"                                | 28"                            |

All measurements in inches with +/-0.07" tolerance