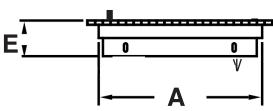

## UNIVERSAL STAINLESS STEEL LINEN CHUTE DOOR SKU: HFX09

| S   | IZE  | SKU   | A      | В      | С      | D      | E     | F      | G   | Lbs. | Door/<br>Daylight<br>Opening | Standard<br>Connected<br>Trim<br>(w) | Recommded<br>Chute<br>Diameter |
|-----|------|-------|--------|--------|--------|--------|-------|--------|-----|------|------------------------------|--------------------------------------|--------------------------------|
| 18" | x18" | HF309 | 17.75" | 17.75" | 20.25" | 21.63" | 4.50" | 17.25" | 16" | 25   | 8" NC                        | 2.13"                                | 28"                            |

All measurements in inches with +/-0.07" tolerance