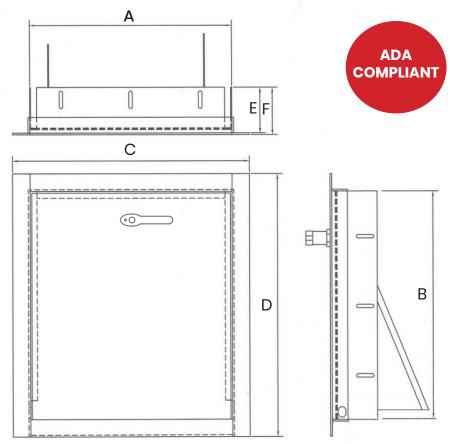

## UNIVERSAL LARGE STAINLESS STEEL TRASH CHUTE DOOR SKU: HRX09ADA DIMENSION CHART (WITH CONNECTED TRIM – STANDARD WIDTH 2.25")

| SIZE    | SKU      | A     | В     | C     | О     | E    | F    | Lbs. | Door/<br>Daylight<br>Opening | Pitson<br>Size/Type | Standard<br>Connected<br>Trim<br>(w) | Recommded<br>Chute<br>Diameter |
|---------|----------|-------|-------|-------|-------|------|------|------|------------------------------|---------------------|--------------------------------------|--------------------------------|
| 18"x18" | HR309ADA | 17.50 | 17.75 | 21.75 | 20.75 | 3.50 | 3.75 | 25   | 15                           | 10" NO              | 2.25                                 | 28"                            |
| 21"x18" | HR409ADA | 20.75 | 17.75 | 24.75 | 21    | 3.50 | 3.75 | 28   | 15                           | 10" NO              | 2.25                                 | 30"                            |

All measurements in inches with +/-0.07" tolerance