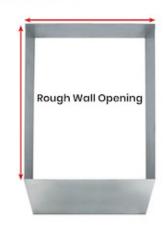

There are three types of stainless steel trash chute doors you will find in the field. **Universal Style, Midland Style** and the **Wilkinson Signature Series**:

- Universal style shows the "true measurement" on the wall opening/chute opening behind the door.
- Midland style shows the "true measurement" on the front door panel, excluding the trim.
- **Wilkinson Signature Series** doors. These doors are easily identified by the thumb latch and pull chrome handle. The door closer is also located in a side pocket on the right behind the trim, and not visible when the door is open.

## Trash Chute Door Measurements

|                  | Universal Style           |                       | Midland Style    |                                           |
|------------------|---------------------------|-----------------------|------------------|-------------------------------------------|
| True Measurement | Front Door Panel          | Rough Wall<br>Opening | Front Door Panel | Rough Wall<br>Opening                     |
| 12" x 15"        | 11" x 13"                 | 12" x 15"             | 12" x 15"        | 12 <sup>1/2</sup> " x 16 <sup>3/4</sup> " |
| 15" x 15"        | N/A                       | N/A                   | 15" x 15"        | 15 <sup>1/2</sup> " x 16 <sup>3/4</sup> " |
| 15" x 18"        | 14" x 16 <sup>1/2</sup> " | 15" x 18"             | 15" x 18"        | 15 <sup>1/2</sup> " x 19 <sup>3/4</sup> " |
| 18" x 18"        | 17 <sup>1/2</sup> " x 16" | 18" x 18"             | 18" x 18"        | 18 <sup>1/2</sup> " x 19 <sup>3/4</sup> " |
| 20" x 20"        | 18: x 19 1/2"             | 20" x 20"             | 20" x 20"        | 20 <sup>1/2</sup> " x 21 <sup>3/4</sup> " |
| 21" x 21"        | N/A                       | N/A                   | 21" x 21"        | 21 <sup>1/2</sup> " x 22 <sup>3/4</sup> " |
| 21" x 18"        | 20 <sup>1/4</sup> " x 16" | 21" x 18"             | 21" x 18"        | 21 <sup>1/2</sup> " x 19 <sup>3/4</sup> " |
| 24" x 24"        | 23 <sup>1/4</sup> " x 22" | 24" x 24"             | 24" x 24"        | 24 1/2" 25 3/4"                           |