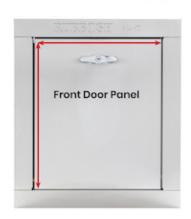

There are three types of stainless steel trash chute doors you will find in the field. **Universal Style, Midland Style** and the **Wilkinson Signature Series**:

- Universal style shows the "true measurement" on the wall opening/chute opening behind the door.
- Midland style shows the "true measurement" on the front door panel, excluding the trim.
- **Wilkinson Signature Series** doors. These doors are easily identified by the thumb latch and pull chrome handle. The door closer is also located in a side pocket on the right behind the trim, and not visible when the door is open.

## Trash Chute Door Measurements

|                  | Universal Style           |                       | Midland Style    |                                           |
|------------------|---------------------------|-----------------------|------------------|-------------------------------------------|
| True Measurement | Front Door Panel          | Rough Wall<br>Opening | Front Door Panel | Rough Wall<br>Opening                     |
| 12" x 15"        | 11" x 13"                 | 12" x 15"             | 12" x 15"        | 12 <sup>1/2</sup> " x 16 <sup>3/4</sup> " |
| 15" x 15"        | N/A                       | N/A                   | 15" x 15"        | 15 <sup>1/2</sup> " x 16 <sup>3/4</sup> " |
| 15" x 18"        | 14" x 16 <sup>1/2</sup> " | 15" x 18"             | 15" x 18"        | 15 <sup>1/2</sup> " x 19 <sup>3/4</sup> " |
| 18" x 18"        | 17 <sup>1/2</sup> " x 16" | 18" x 18"             | 18" x 18"        | 18 <sup>1/2</sup> " x 19 <sup>3/4</sup> " |
| 20" x 20"        | 18: x 19 1/2"             | 20" x 20"             | 20" x 20"        | 20 <sup>1/2</sup> " x 21 <sup>3/4</sup> " |
| 21" x 21"        | N/A                       | N/A                   | 21" x 21"        | 21 <sup>1/2</sup> " x 22 <sup>3/4</sup> " |
| 21" x 18"        | 20 <sup>1/4</sup> " x 16" | 21" x 18"             | 21" x 18"        | 21 <sup>1/2</sup> " x 19 <sup>3/4</sup> " |
| 24" x 24"        | 23 <sup>1/4</sup> " x 22" | 24" x 24"             | 24" x 24"        | 24 1/2" 25 3/4"                           |