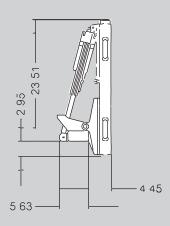

## **FEATURES**

- Dimensions: 62 W x 26 T x 6 D
- Weight: 134 lbs.
- Wiring included:
- 12V 20 12 ga. power and ground wires
- 16 ga. red switch wire
- 4 bolt installation. 3/8" hardware not included
- Wireless operation. Pre-programmed tablet included
- 4 LED bricks. Field replaceable
- 18 T block letters meet MUTCD require-
- 16 LED light bar in stowed position
- 10 light bar color combinations available

- 2 additional warning lights on forward-facing side
- Legible from 1,000 feet
- Visible from 3,000 feet
- Legible up to 30-degree angle in upright
- Board angle can be adjusted electronically
- Can be wired to switch inside cab
- Powder-coated black aluminum frame
- Weatherproof with weeping holes
- Vibration resistant
- Pre-loaded message library
- Line item bill for traffic control
- Operation and installation instructions included