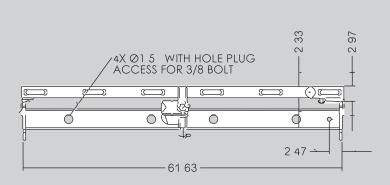

## **FEATURES**

- Dimensions: 62 W x 26 T x 6 D
- Weight: 134 lbs.
- Wiring included:
- 12V 20 12 ga. power and ground wires
- 16 ga. red switch wire
- 4 bolt installation. 3/8" hardware not included
- Wireless operation. Pre-programmed tablet included
- 4 LED bricks. Field replaceable
- 18 T block letters meet MUTCD require-
- 16 LED light bar in stowed position
- 10 light bar color combinations available