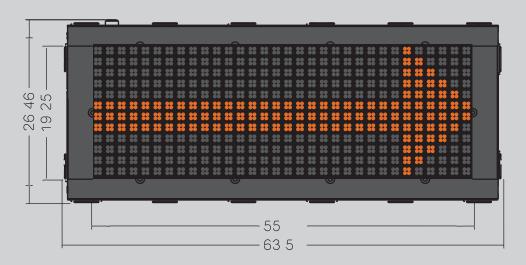

## **FEATURES**

- Dimensions: 62 W x 26 T x 6 D
- Weight: 134 lbs.
- Wiring included:
- 12V 20 12 ga. power and ground wires
- 16 ga. red switch wire
- 4 bolt installation. 3/8" hardware not included
- Wireless operation. Pre-programmed tablet included
- 4 LED bricks. Field replaceable
- 18 T block letters meet MUTCD require-
- 16 LED light bar in stowed position
- 10 light bar color combinations available

- 2 additional warning lights on forward-facing side
- Legible from 1,000 feet
- Visible from 3,000 feet
- Legible up to 30-degree angle in upright
- Board angle can be adjusted electronically
- Can be wired to switch inside cab
- Powder-coated black aluminum frame
- Weatherproof with weeping holes
- Vibration resistant
- Pre-loaded message library
- Line item bill for traffic control
- Operation and installation instructions included