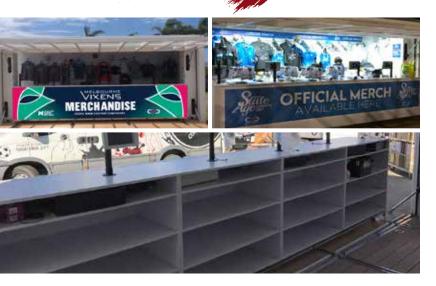

## YOUR POPUI MERCHANDISE STORE

"Qudos Bank Arena highly recommend these units. Compared to tents they save us setup and breakdown time which is essential with tight turnarounds between shows. They eliminate overnight security costs, strong wind and remove power, lighting and cabling issues. They're an instant turn key solution for an extra 10 till points, which equals very big sales"