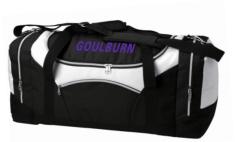

## SAMPLE DESIGNS

### **About the Offer:**

C2C Pack Right Bag Sale include six (6) bag variants to choose from Gameday Backpack, Home Game, Away Game, Weather Warrior, Roadtrip, Doomsday Double.