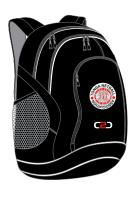

## SAMPLE DESIGNS

### **About the Offer:**

C2C Pack Right Bag Sale include six (6) bag variants to choose from Gameday Backpack, Home Game, Away Game, Weather Warrior, Roadtrip, Doomsday Double.