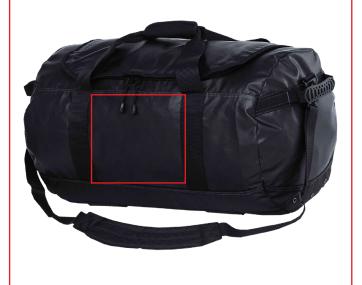

## **WEATHER WARRIOR**

#### Colour Available

Black Only

Capacity: 77 Litres

Material: 500D Water Resistant Polyester Tarpaulin with PVC Coating & Ballistic Polyester Base

\_\_\_\_\_

Feature: Waterproof Outer Shell

| ADD ONS            | 11-50 | 51-100 | 101-250 | 251+ |  |
|--------------------|-------|--------|---------|------|--|
| Team Logo          | \$8   | \$7    | \$6.50  | \$6  |  |
| Player Name 5cm    | \$6   |        |         |      |  |
| Player Number 10cm | \$5   |        |         |      |  |
| Initials 5cm       | \$4   |        |         |      |  |

- Decoration Area Size Front 180mm W x 150mm H
- Additional Cost Applies (see "Add Ons" section for the pricing and allowed decoration)

Email g.arnephy@c2csport.com Phone: 0448115581 Email ella.jiang@c2csport.com WeChat: 13429601290 Email j.osborne@c2csport.com Phone: 0437478687