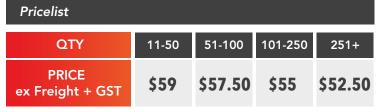

#### Colour Available

Black Only

Capacity: 77 Litres

Material: 500D Water Resistant Polyester Tarpaulin with PVC Coating & Ballistic Polyester Base

\_\_\_\_\_

Feature: Waterproof Outer Shell

| ADD ONS            | 11-50 | 51-100 | 101-250 | 251+ |  |
|--------------------|-------|--------|---------|------|--|
| Team Logo          | \$8   | \$7    | \$6.50  | \$6  |  |
| Player Name 5cm    | \$6   |        |         |      |  |
| Player Number 10cm | \$5   |        |         |      |  |
| Initials 5cm       | \$4   |        |         |      |  |