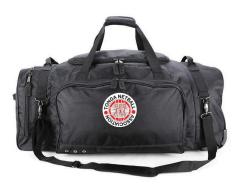

## SAMPLE DESIGNS

### **About the Offer:**

C2C Pack Right Bag Sale include six (6) bag variants to choose from Gameday Backpack, Home Game, Away Game, Weather Warrior, Roadtrip, Doomsday Double.