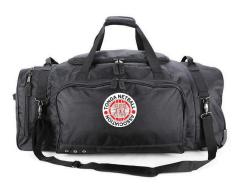

### **ROADTRIP**

#### Design Template

\*Please fill out this section if you want to decorate your bag

- Decoration Area SizeTop: 340mm W x 200mm HEnds: 240mm W x 170mm H
- Additional Cost Applies (see "Add Ons" section for the pricing and allowed decoration)

Material: 600D Polyester with Latex Rubber Backing

Capacity: 71 Litres

| ADD ONS            | 11-50 | 51-100 | 101-250 | 251+ |  |
|--------------------|-------|--------|---------|------|--|
| Team Logo          | \$8   | \$7    | \$6.50  | \$6  |  |
| Player Name 5cm    | \$6   |        |         |      |  |
| Player Number 10cm | \$5   |        |         |      |  |
| Initials 5cm       | \$4   |        |         |      |  |