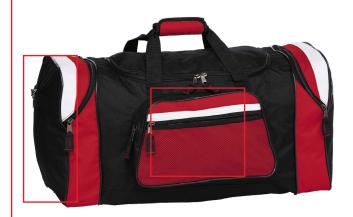

#### Design Template

\*Please fill out this section if you want to decorate your bag

- Decoration Area SizeTop: 340mm W x 200mm HEnds: 240mm W x 170mm H
- Additional Cost Applies (see "Add Ons" section for the pricing and allowed decoration)

Material: 600D Polyester with Latex Rubber Backing

Capacity: 71 Litres

| ADD ONS            | 11-50 | 51-100 | 101-250 | 251+ |  |
|--------------------|-------|--------|---------|------|--|
| Team Logo          | \$8   | \$7    | \$6.50  | \$6  |  |
| Player Name 5cm    | \$6   |        |         |      |  |
| Player Number 10cm | \$5   |        |         |      |  |
| Initials 5cm       | \$4   |        |         |      |  |