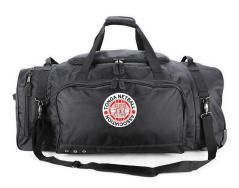

## **HOME GAME**

#### Colour Available

Black Only

Capacity: 36 Litres

Material: 600D Polyester with Latex Rubber Backing

| Pricelist                 |         |        |         |      |
|---------------------------|---------|--------|---------|------|
| QTY                       | 11-50   | 51-100 | 101-250 | 251+ |
| PRICE<br>ex Freight + GST | \$37.50 | \$35   | \$32.50 | \$30 |

- Decoration Area Size Front: 150mm W x 150mm H
- Additional Cost Applies (see "Add Ons" section for the pricing and allowed decoration)

| Garry Arnephy | Ella Jiang | Joshua Osborne |
|---------------|------------|----------------|
|               |            |                |