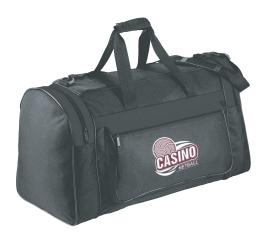

## **HOME GAME**

#### Colour Available

Black Only

Capacity: 36 Litres

Material: 600D Polyester with Latex Rubber Backing

| Pricelist                 |         |        |         |      |
|---------------------------|---------|--------|---------|------|
| QTY                       | 11-50   | 51-100 | 101-250 | 251+ |
| PRICE<br>ex Freight + GST | \$37.50 | \$35   | \$32.50 | \$30 |

- Decoration Area Size Front: 150mm W x 150mm H
- Additional Cost Applies (see "Add Ons" section for the pricing and allowed decoration)

| Garry Arnephy | Ella Jiang | Joshua Osborne |
|---------------|------------|----------------|
|               |            |                |