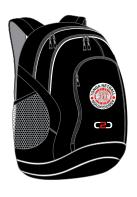

## **HOME GAME**

#### Colour Available

Black Only

Capacity: 36 Litres

Material: 600D Polyester with Latex Rubber Backing

| Pricelist                 |         |        |         |      |
|---------------------------|---------|--------|---------|------|
| QTY                       | 11-50   | 51-100 | 101-250 | 251+ |
| PRICE<br>ex Freight + GST | \$37.50 | \$35   | \$32.50 | \$30 |

- Decoration Area Size Front: 150mm W x 150mm H
- Additional Cost Applies (see "Add Ons" section for the pricing and allowed decoration)

| Garry Arnephy | Ella Jiang | Joshua Osborne |
|---------------|------------|----------------|
|               |            |                |