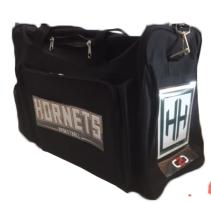

S            | 11-50 | 51-100 | 101-250 | 251+ |
|--------------------|-------|--------|---------|------|
| Team Logo          | \$8   | \$7    | \$6.50  | \$6  |
| Player Name 5cm    | \$6   |        |         |      |
| Player Number 10cm | \$5   |        |         |      |
| Initials 5cm       | \$4   |        |         |      |

- Decoration Area Size Front: 150mm W x 150mm H
- Additional Cost Applies (see "Add Ons" section for the pricing and allowed decoration)

| Garry Arnephy | Ella Jiang | Joshua Osborne |
|---------------|------------|----------------|
|               |            |                |

Email g.arnephy@c2csport.com Phone: 0448115581 Email ella.jiang@c2csport.com WeChat: 13429601290 Email j.osborne@c2csport.com Phone: 0437478687

## SAMPLE DESIGNS























# TERMS AND CONDITIONS

## **About the Offer:**

C2C Pack Right Bag Sale include six (6) bag variants to choose from Gameday Backpack, Home Game, Away Game, Weather Warrior, Roadtrip, Doomsday Double.

### Offer Period and Delivery Time:

- 1. Offer period is from 1 March 1 May 2020.
- 2. Estimate delivery for orders is 3 weeks (after artwork approval) and payment is made. Should there be any delay, our sales team will be in contact with you to inform.

### **Pricing and MOQ:**

- 1. All prices in AU\$ + freight + GST
- 2. Price varies per bag and qty. For orders with decoration, an additional cost will be applied based on the add-ons selected.
- 3. MOQ is 10 pieces (per bag).
- 4. Bags included on our Specials are NOT fully customisable and only have a limited decoration area as speci