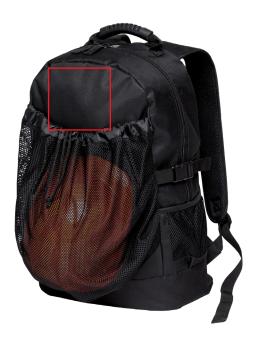

## **HOME GAME**

#### Colour Available

Black Only

Capacity: 36 Litres

Material: 600D Polyester with Latex Rubber Backing

| Pricelist                 |         |        |         |      |
|---------------------------|---------|--------|---------|------|
| QTY                       | 11-50   | 51-100 | 101-250 | 251+ |
| PRICE<br>ex Freight + GST | \$37.50 | \$35   | \$32.50 | \$30 |

- Decoration Area Size Front: 150mm W x 150mm H
- Additional Cost Applies (see "Add Ons" section for the pricing and allowed decoration)

| Garry Arnephy | Ella Jiang | Joshua Osborne |
|---------------|------------|----------------|
|               |            |                |