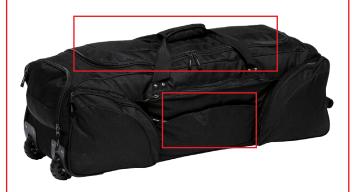

## DOOMSDAY DOUBLE

#### Colour Available

Black Only

Capacity: 117 Litres

Material: 600D Polyester with Latex Rubber Backing

| ADD ONS            | 11-50 | 51-100 | 101-250 | 251+ |  |
|--------------------|-------|--------|---------|------|--|
| Team Logo          | \$8   | \$7    | \$6.50  | \$6  |  |
| Player Name 5cm    | \$6   |        |         |      |  |
| Player Number 10cm | \$5   |        |         |      |  |
| Initials 5cm       | \$4   |        |         |      |  |

- Decoration Area Size Front Centre Pocket: 200mm W x 80mm H Top: 450mm W x 150mm H
- Additional Cost Applies (see "Add Ons" section for the pricing and allowed decoration)

| Garry Arnephy | Ella Jiang | Joshua Osborne |  |
|---------------|------------|----------------|--|
|               |            |                |  |
| Email         | Email      | Email          |  |