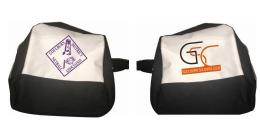

------|------|--|
| Team Logo          | \$8   | \$7    | \$6.50  | \$6  |  |
| Player Name 5cm    | \$6   |        |         |      |  |
| Player Number 10cm | \$5   |        |         |      |  |
| Initials 5cm       | \$4   |        |         |      |  |

- Decoration Area Size Front Centre Pocket: 200mm W x 80mm H Top: 450mm W x 150mm H
- Additional Cost Applies (see "Add Ons" section for the pricing and allowed decoration)

| Garry Arnephy | Ella Jiang | Joshua Osborne |  |
|---------------|------------|----------------|--|
|               |            |                |  |
| Email         | Email      | Email          |  |

g.arnephy@c2csport.com Phone: 0448115581 Email ella.jiang@c2csport.com WeChat: 13429601290 Email j.osborne@c2csport.com Phone: 0437478687

## SAMPLE DESIGNS























# TERMS AND CONDITIONS

### **About the Offer:**

C2C Pack Right Bag Sale include six (6) bag variants to choose from Gameday Backpack, Home Game, Away Game, Weather Warrior, Roadtrip, Doomsday Double.

### Offer Period and Delivery Time:

- 1. Offer period is from 1 March 1 May 2020.
- 2. Estimate delivery for orders is 3 weeks (after artwork approval) and payment is made. Should there be any delay, our sales team will be in contact with you to inform.

### **Pricing and MOQ:**

- 1. All prices in AU\$ + freight + GST
- 2. Price varies per bag and qty. For orders with decoration, an additional cost will be applied based on the add-ons selected.
- 3. MOQ is 10 pieces (per bag).
- 4. Bags included on our Specials are NOT fully customisable and only have a limited decoratio