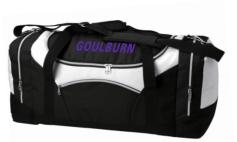

## DOOMSDAY DOUBLE

#### Colour Available

Black Only

Capacity: 117 Litres

Material: 600D Polyester with Latex Rubber Backing

| ADD ONS            | 11-50 | 51-100 | 101-250 | 251+ |  |
|--------------------|-------|--------|---------|------|--|
| Team Logo          | \$8   | \$7    | \$6.50  | \$6  |  |
| Player Name 5cm    | \$6   |        |         |      |  |
| Player Number 10cm | \$5   |        |         |      |  |
| Initials 5cm       | \$4   |        |         |      |  |

- Decoration Area Size Front Centre Pocket: 200mm W x 80mm H Top: 450mm W x 150mm H
- Additional Cost Applies (see "Add Ons" section for the pricing and allowed decoration)

| Garry Arnephy | Ella Jiang | Joshua Osborne |  |
|---------------|------------|----------------|--|
|               |            |                |  |
| Email         | Email      | Email          |  |