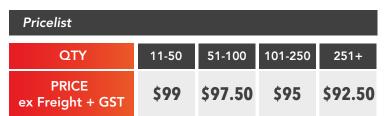

#### Colour Available

Black Only

Capacity: 117 Litres

Material: 600D Polyester with Latex Rubber Backing

| ADD ONS            | 11-50 | 51-100 | 101-250 | 251+ |  |
|--------------------|-------|--------|---------|------|--|
| Team Logo          | \$8   | \$7    | \$6.50  | \$6  |  |
| Player Name 5cm    | \$6   |        |         |      |  |
| Player Number 10cm | \$5   |        |         |      |  |
| Initials 5cm       | \$4   |        |         |      |  |

### **Pricing and MOQ:**

- 1. All prices in AU\$ + freight + GST
- 2. Price varies per bag and qty. For orders with decoration, an additional cost will be applied based on the add-ons selected.
- 3. MOQ is 10 pieces (per bag).
- 4. Bags included on our Specials are NOT fully customisable and only have a limited decoration area as specified on each bag type