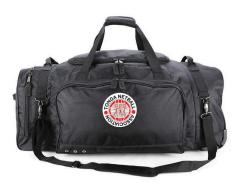

-----|--|
| Team Logo          | \$8   | \$7    | \$6.50  | \$6  |  |
| Player Name 5cm    | \$6   |        |         |      |  |
| Player Number 10cm | \$5   |        |         |      |  |
| Initials 5cm       | \$4   |        |         |      |  |

- Decoration Area Size Front Centre Pocket: 200mm W x 80mm H Top: 450mm W x 150mm H
- Additional Cost Applies (see "Add Ons" section for the pricing and allowed decoration)

| Garry Arnephy | Ella Jiang | Joshua Osborne |  |
|---------------|------------|----------------|--|
|               |            |                |  |
| Email         | Email      | Email          |  |

g.arnephy@c2csport.com Phone: 0448115581 Email ella.jiang@c2csport.com WeChat: 13429601290 Email j.osborne@c2csport.com Phone: 0437478687

## SAMPLE DESIGNS























# TERMS AND CONDITIONS

### **About the Offer:**

C2C Pack Right Bag Sale include six (6) bag variants to choose from Gameday Backpack, Home Game, Away Game, Weather Warrior, Roadtrip, Doomsday Double.

### Offer Period and Delivery Time:

- 1. Offer period is from 1 March 1 May 2020.
- 2. Estimate delivery for orders is 3 weeks (after artwork approval) and payment is made. Should there be any delay, our sales team will be in contact with you to inform.

### **Pricing and MOQ:**

- 1. All prices in AU\$ + freight + GST
- 2. Price varies per bag and qty. For orders with decoration, an additional cost will be applied based on the add-ons selected.
- 3. MOQ is 10 pieces (per bag).
- 4. Bags included on our Specials are NOT fully customisable and only have a limited decoration area a