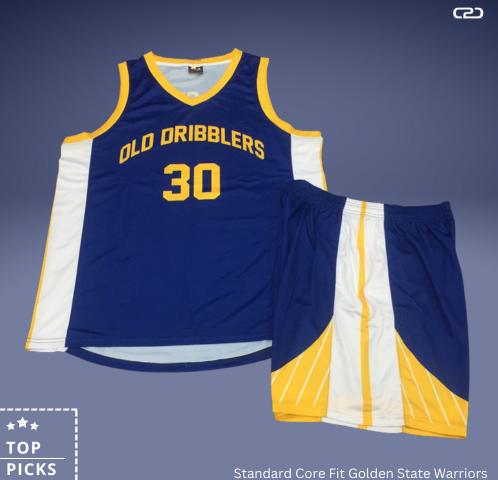

Standard Core Fit Charlotte Hornets

ഭാ

TOP PICKS

Standard Core Fit Golden State Warriiors

PICKS

Standard Core Fit Boomers Reversible

PICKS

Standard Core Fit Boomers Reversible

ഭാ

Standard Core Fit Golden State Warriors

High Performance (HP) Fit Reversible Bear

High Performance (HP) Fit West