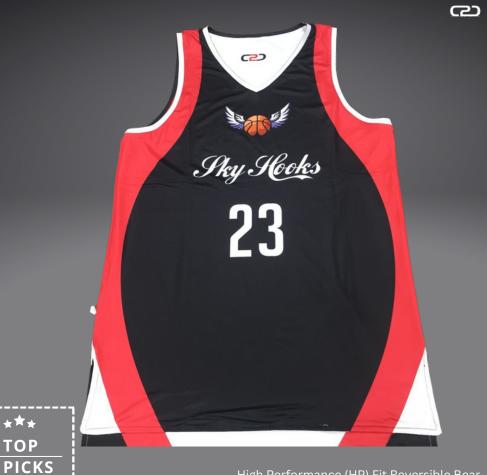

ഭാ

Standard Core Fit Golden State Warriors

High Performance (HP) Fit Reversible Bear

High Performance (HP) Fit West