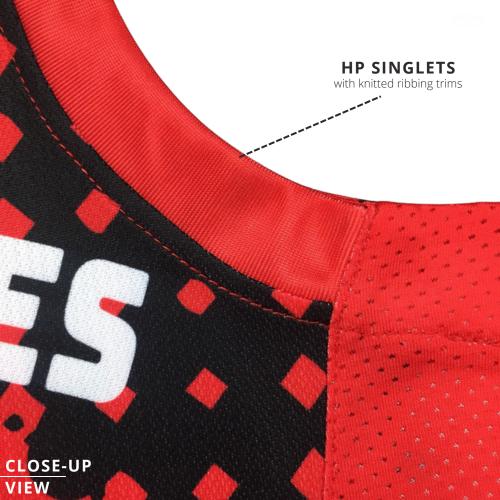

Standard Core Fit Charlotte Hornets

ഭാ





TOP PICKS

Standard Core Fit Golden State Warriiors



PICKS

Standard Core Fit Boomers Reversible



PICKS

Standard Core Fit Boomers Reversible



★★★ TOP PICKS

Standard Core Fit Valley 21





Standard Core Fit Reversible Diamonds





★★★ TOP PICKS

Standard Core Fit Reversible Mythic

ഭാ



★★★ TOP PICKS

Standard Core Fit Reversible Mythic

ഭാ



Standard Core Fit Golden State Warriors



High Performance (HP) Fit Reversible Bear



High Performance (HP) Fit West











## AUSTRALIA 23

## CORE FIT REVERSIBLE SINGLETS double layer fabric





## Got any questions?

Contact us at 02 6581 1558 or email sales@c2csport.com