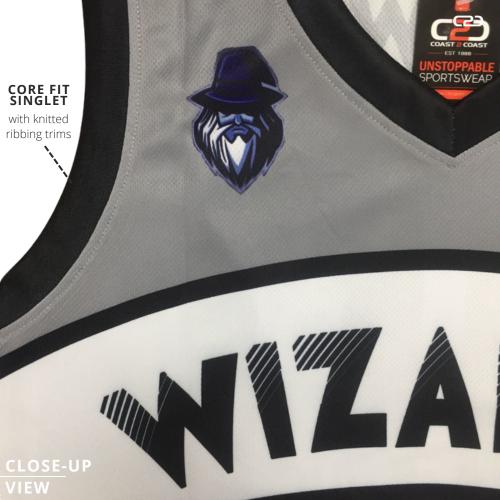

Standard Core Fit Charlotte Hornets

ഭാ





TOP PICKS

Standard Core Fit Golden State Warriiors



PICKS

Standard Core Fit Boomers Reversible



PICKS

Standard Core Fit Boomers Reversible



★★★ TOP PICKS

Standard Core Fit Valley 21





Standard Core Fit Reversible Diamonds





★★★ TOP PICKS

Standard Core Fit Reversible Mythic

ഭാ



★★★ TOP PICKS

Standard Core Fit Reversible Mythic

ഭാ



Standard Core Fit Golden State Warriors



High Performance (HP) Fit Reversible Bear



High Performance (HP) Fit West











## AUSTRALIA 23

## CORE FIT REVERSIBLE SINGLETS double layer fabric





## Got any questions?

Contact us at 02 6581 1558 or email sales@c2csport.com