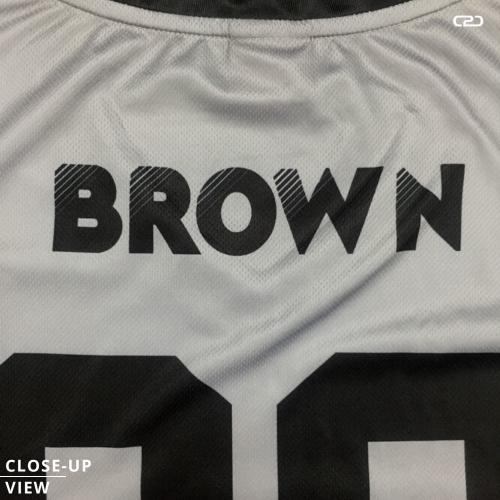

Standard Core Fit Charlotte Hornets

ഭാ





TOP PICKS

Standard Core Fit Golden State Warriiors



PICKS

Standard Core Fit Boomers Reversible



PICKS

Standard Core Fit Boomers Reversible



★★★ TOP PICKS

Standard Core Fit Valley 21





Standard Core Fit Reversible Diamonds





★★★ TOP PICKS

Standard Core Fit Reversible Mythic

ഭാ



★★★ TOP PICKS

Standard Core Fit Reversible Mythic

ഭാ



Standard Core Fit Golden State Warriors



High Performance (HP) Fit Reversible Bear



High Performance (HP) Fit West











## AUSTRALIA 23

## CORE FIT REVERSIBLE SINGLETS double layer fabric





## Got any questions?

Contact us at 02 6581 1558 or email sales@c2csport.com