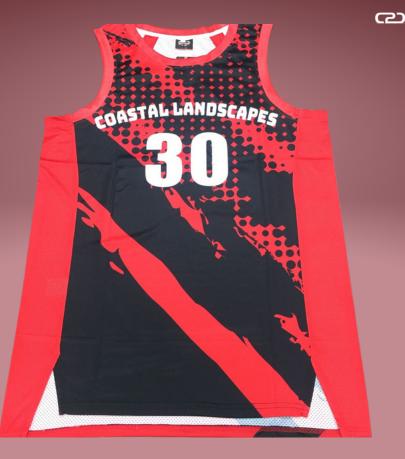

Standard Core Fit Charlotte Hornets

ഭാ





TOP PICKS

Standard Core Fit Golden State Warriiors



PICKS

Standard Core Fit Boomers Reversible



PICKS

Standard Core Fit Boomers Reversible



★★★ TOP PICKS

Standard Core Fit Valley 21





Standard Core Fit Reversible Diamonds





★★★ TOP PICKS

Standard Core Fit Reversible Mythic

ഭാ



★★★ TOP PICKS

Standard Core Fit Reversible Mythic

ഭാ



Standard Core Fit Golden State Warriors



High Performance (HP) Fit Reversible Bear



High Performance (HP) Fit West











## AUSTRALIA 23

## CORE FIT REVERSIBLE SINGLETS double layer fabric





## Got any questions?

Contact us at 02 6581 1558 or email sales@c2csport.com