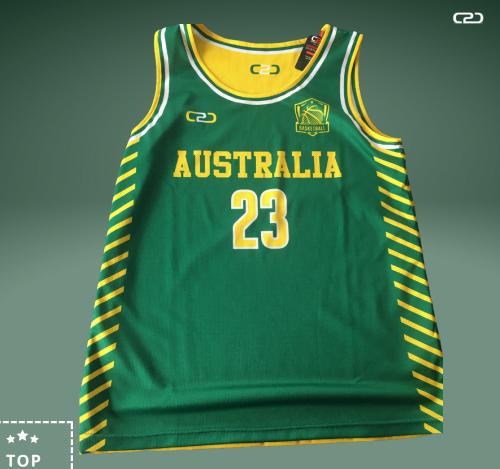

Standard Core Fit Charlotte Hornets

ഭാ





TOP PICKS

Standard Core Fit Golden State Warriiors



PICKS

Standard Core Fit Boomers Reversible



PICKS

Standard Core Fit Boomers Reversible



★★★ TOP PICKS

Standard Core Fit Valley 21





Standard Core Fit Reversible Diamonds





★★★ TOP PICKS

Standard Core Fit Reversible Mythic

ഭാ



★★★ TOP PICKS

Standard Core Fit Reversible Mythic

ഭാ



Standard Core Fit Golden State Warriors



High Performance (HP) Fit Reversible Bear



High Performance (HP) Fit West











## AUSTRALIA 23

## CORE FIT REVERSIBLE SINGLETS double layer fabric





## Got any questions?

Contact us at 02 6581 1558 or email sales@c2csport.com