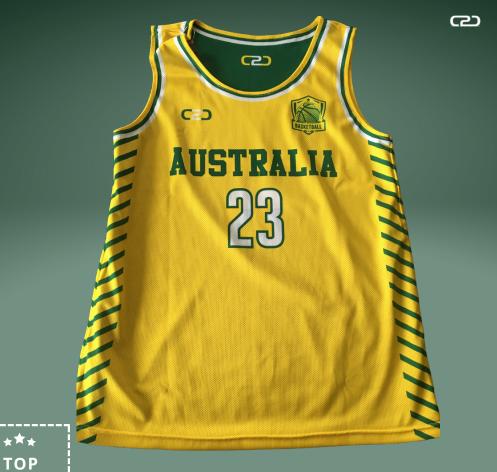

Standard Core Fit Charlotte Hornets

ഭാ





TOP PICKS

Standard Core Fit Golden State Warriiors



PICKS

Standard Core Fit Boomers Reversible



PICKS

Standard Core Fit Boomers Reversible



★★★ TOP PICKS

Standard Core Fit Valley 21





Standard Core Fit Reversible Diamonds





★★★ TOP PICKS

Standard Core Fit Reversible Mythic

ഭാ



★★★ TOP PICKS

Standard Core Fit Reversible Mythic

ഭാ



Standard Core Fit Golden State Warriors



High Performance (HP) Fit Reversible Bear



High Performance (HP) Fit West











## AUSTRALIA 23

## CORE FIT REVERSIBLE SINGLETS double layer fabric





## Got any questions?

Contact us at 02 6581 1558 or email sales@c2csport.com