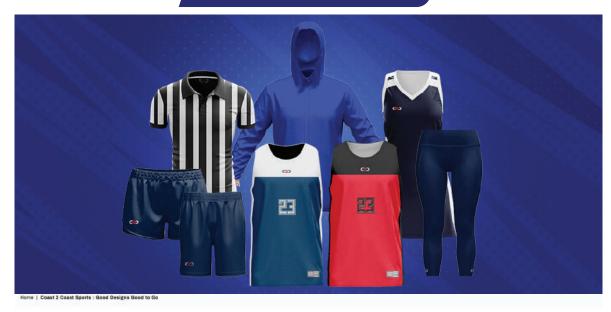

#### **RECOMMENDED FOR**

C2C Design Your Own (DYO) custom range is recommended for small to big sports clubs/associations and even social teams looking for fully customisable designs.

Discover more related products

## **CUSTOM RANGE**

Home | Coast 2 Coast Sports : Good Designs Good to Go