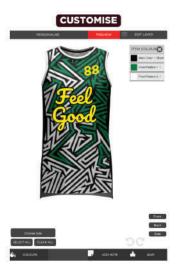

#### **DECORATION**

100% customisable online, free of charge or 1 to 1 offline design with creative fee.

#### **PRINTING METHOD**

Full sublimation for custom kits. Other items such as beanies, socks & rugby jerseys use a different printing method.

#### **RECOMMENDED FOR**

C2C Design Your Own (DYO) custom range is recommended for small to big sports clubs/associations and even social teams looking for fully customisable designs.

Discover more related products