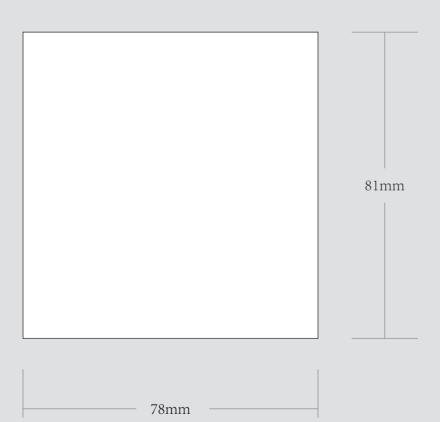

| ORDER DETAILS   |           |                                                                                                                                            | Please see the text and graphic direction guideline below. |            | VISIBLE AREA |                                                |                                                                                          |
|-----------------|-----------|--------------------------------------------------------------------------------------------------------------------------------------------|------------------------------------------------------------|------------|--------------|------------------------------------------------|------------------------------------------------------------------------------------------|
| MOCKUP NO.      | WUFOO.    | DIE CUT LINE                                                                                                                               |                                                            |            |              | ☐ I accept the artwork and understand that any |                                                                                          |
| INQUIRY NO.     | INQUIRYV1 |                                                                                                                                            |                                                            |            |              |                                                | I accept the artwork and understand that any mistakes or omissions is my responsibility. |
| ORDER NO.       |           |                                                                                                                                            |                                                            |            |              |                                                |                                                                                          |
| PRODUCT DETAILS |           |                                                                                                                                            |                                                            |            |              |                                                | DATE:                                                                                    |
| SIZE            | 78*81MM   | REMARKS: - Artwork should be submitted in AI, EPS, PDF, CDR, PSD For JPEG, PNG and PSD please submit your artwork with a minimum of 300dpi | POSSIBLE TEXT                                              |            |              | PRINT NAME:                                    |                                                                                          |
| QUANTITY        |           |                                                                                                                                            |                                                            | & GRAPHICS |              |                                                |                                                                                          |
| BOX PACKING     |           |                                                                                                                                            |                                                            |            |              |                                                | APPROVAL SIGNATURE:                                                                      |
| VALUE ADDITION  |           |                                                                                                                                            |                                                            |            |              |                                                |                                                                                          |
| PRINTING EFFECT | CMYK      |                                                                                                                                            |                                                            |            |              |                                                |                                                                                          |
|                 |           |                                                                                                                                            |                                                            |            |              |                                                |                                                                                          |