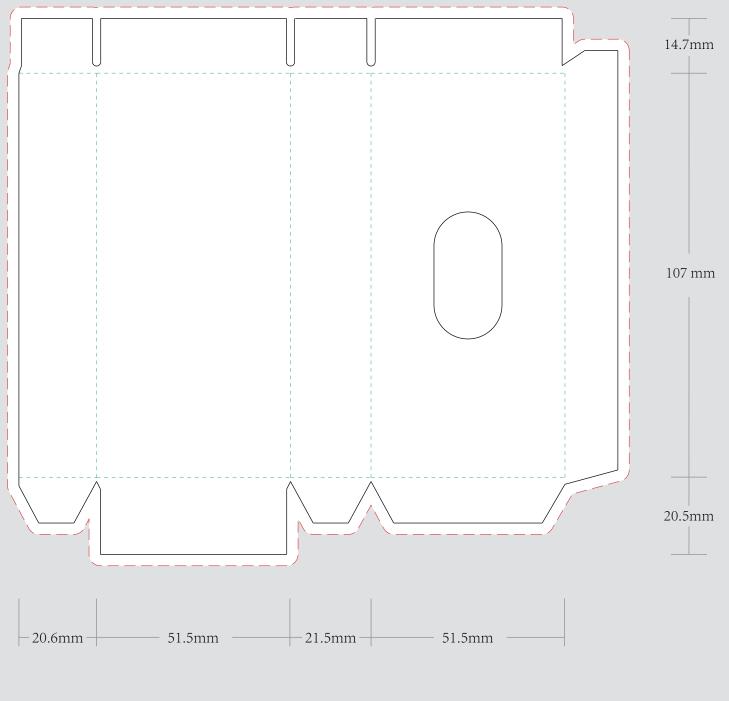

| POSSIBLE TEXT 8. GRAPHICS                                  |

| VISIBILE AREA | I accept the artwork and understand that any mistakes or omissions is my responsibility. |  |
|---------------|------------------------------------------------------------------------------------------|--|
|               | DATE:                                                                                    |  |
|               | PRINT NAME:                                                                              |  |
|               | APPROVAL SIGNATURE:                                                                      |  |

## OUTER TURNED EDGE BOX



1.5mm 灰板

## INNER TURNED EDGE BOX



1.5mm 灰板

# EXAMPLE



OUTER PRINTED STOCK



157g双铜纸

## INNER PRINTED STOCK



157g双铜纸

# PERFORATED LINE TRAY



210g单铜纸 注: 内托所有的虚线做针孔线 内托一定要贴在内盒里