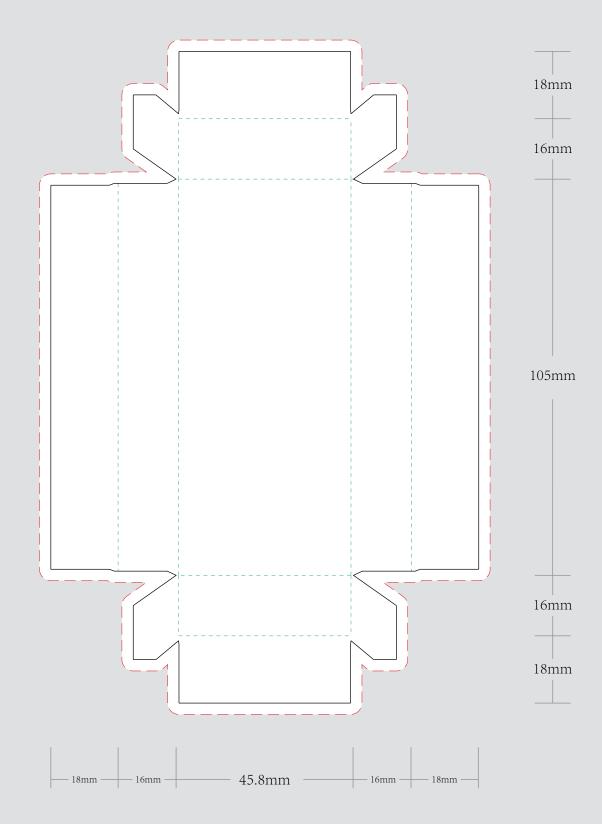

| ORDER DETAILS   |                                        |                                                          |
|-----------------|----------------------------------------|----------------------------------------------------------|
| MOCKUP NO.      | WUFOO.                                 | ——————————————————————————————————————                   |
| INQUIRY NO.     | INQUIRYV1                              | FOLD LINE                                                |
| ORDER NO.       |                                        |                                                          |
| PRODUCT DETAILS |                                        | BLEED LINE                                               |
| SIZE            | TURNED EDGE PRE ROLL BOXES-2PK-98-26MM | D-11-1-11-11-11-11-11-11-11-11-11-11-11-                 |
| QUANTITY        |                                        | REMARKS:                                                 |
| BOA DACKING     |                                        | - Artwork should be submitted in AI, EPS, PDF, CDR, PSD. |

CMYK

PRINTING EFFECT

|                                                                                                                   | Please see the text and graphic direction guideline below. |
|-------------------------------------------------------------------------------------------------------------------|------------------------------------------------------------|
| ———— DIE CUT LINE                                                                                                 |                                                            |
| FOLD LINE                                                                                                         |                                                            |
| BLEED LINE                                                                                                        | 70 00 00 00 00 00 00 00 00 00 00 00 00 0                   |
| REMARKS: - Artwork should be submitted in AI, EPS, PDF, CDR, PSD For JPEG, PNG and PSD please submit your artwork | FRONT BACK                                                 |
| with a minimum of 300dpi                                                                                          | POSSIBLE TEXT 8. GRAPHICS                                  |

| VISIBILE AREA | I accept the artwork and understand that any mistakes or omissions is my responsibility. |  |
|---------------|------------------------------------------------------------------------------------------|--|
|               | DATE:                                                                                    |  |
|               | PRINT NAME:                                                                              |  |
|               | APPROVAL SIGNATURE:                                                                      |  |