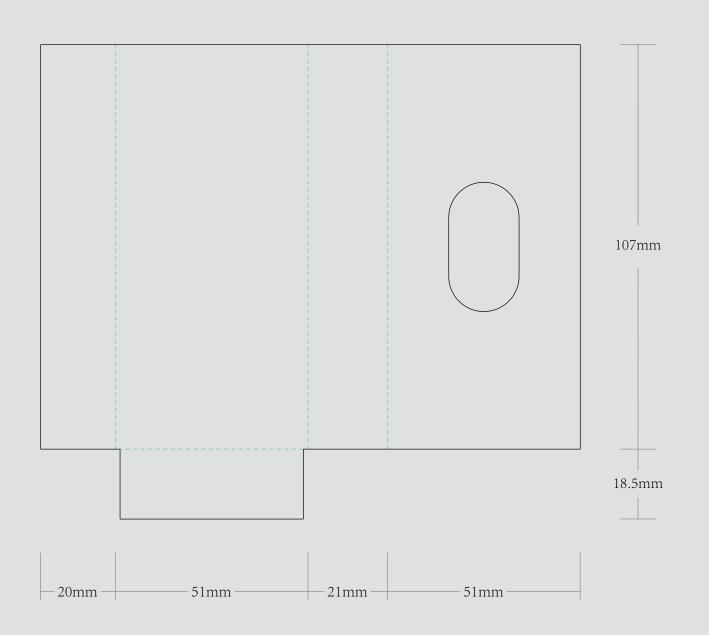

|
| with a minimum of 300dpi                                                                                          | POSSIBLE TEXT 8. GRAPHICS                                  |

| VISIBILE AREA | I accept the artwork and understand that any mistakes or omissions is my responsibility. |  |
|---------------|------------------------------------------------------------------------------------------|--|
|               | DATE:                                                                                    |  |
|               | PRINT NAME:                                                                              |  |
|               | APPROVAL SIGNATURE:                                                                      |  |

## OUTER TURNED EDGE BOX



1.5mm 灰板

## INNER TURNED EDGE BOX



1.5mm 灰板

# EXAMPLE



OUTER PRINTED STOCK



157g双铜纸

## INNER PRINTED STOCK



157g双铜纸

# PERFORATED LINE TRAY



210g单铜纸 注: 内托所有的虚线做针孔线 内托一定要贴在内盒里