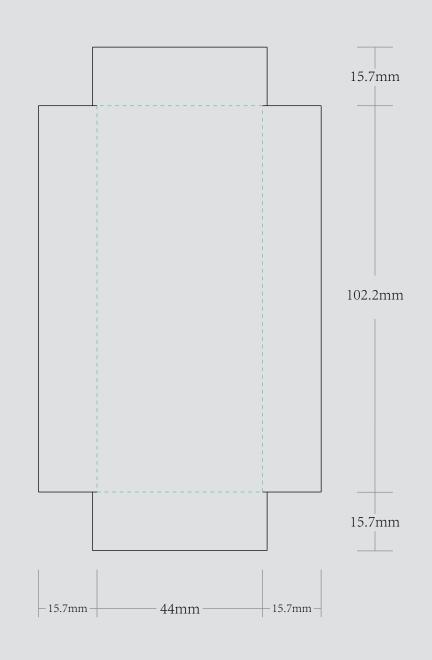

h a minimum of 300dpi                                                                                          | POSSIBLE TEXT 8. GRAPHICS                                  |

| VISIBILE AREA | I accept the artwork and understand that any mistakes or omissions is my responsibility. |  |
|---------------|------------------------------------------------------------------------------------------|--|
|               | DATE:                                                                                    |  |
|               | PRINT NAME:                                                                              |  |
|               | APPROVAL SIGNATURE:                                                                      |  |

## OUTER TURNED EDGE BOX



1.5mm 灰板

## INNER TURNED EDGE BOX



1.5mm 灰板

# EXAMPLE



OUTER PRINTED STOCK



157g双铜纸

## INNER PRINTED STOCK



157g双铜纸

# PERFORATED LINE TRAY



210g单铜纸 注: 内托所有的虚线做针孔线 内托一定要贴在内盒里