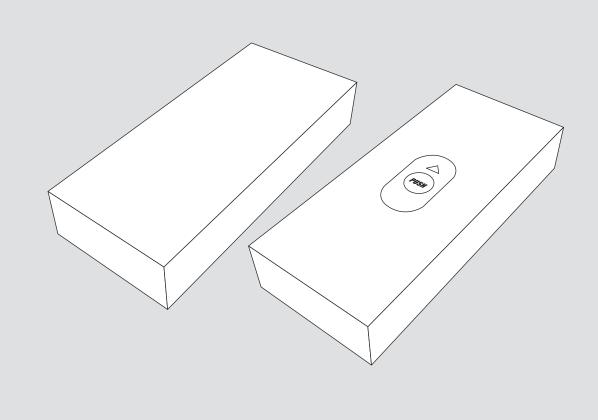

| POSSIBLE TEXT 8. GRAPHICS                                  |

| VISIBILE AREA | I accept the artwork and understand that any mistakes or omissions is my responsibility. |  |
|---------------|------------------------------------------------------------------------------------------|--|
|               | DATE:                                                                                    |  |
|               | PRINT NAME:                                                                              |  |
|               | APPROVAL SIGNATURE:                                                                      |  |

## OUTER TURNED EDGE BOX



1.5mm 灰板

## INNER TURNED EDGE BOX



1.5mm 灰板

# EXAMPLE



OUTER PRINTED STOCK



157g双铜纸

## INNER PRINTED STOCK



157g双铜纸

# PERFORATED LINE TRAY



210g单铜纸 注: 内托所有的虚线做针孔线 内托一定要贴在内盒里