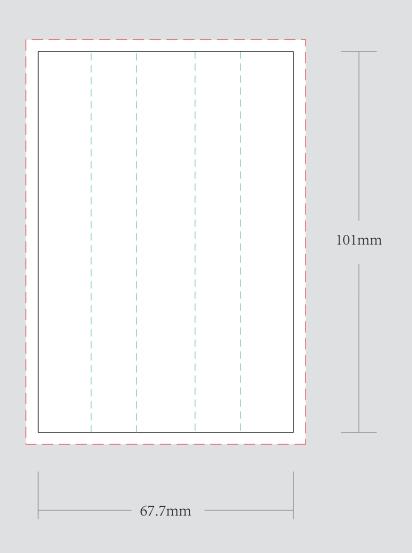

| ORDER DETAILS   |                                        |                                                          |
|-----------------|----------------------------------------|----------------------------------------------------------|
| MOCKUP NO.      | WUFOO.                                 | ——————————————————————————————————————                   |
| INQUIRY NO.     | INQUIRYV1                              | FOLD LINE                                                |
| ORDER NO.       |                                        |                                                          |
| PRODUCT DETAILS |                                        | BLEED LINE                                               |
| SIZE            | TURNED EDGE PRE ROLL BOXES-2PK-98-26MM | D-11-1-11-11-11-11-11-11-11-11-11-11-11-                 |
| QUANTITY        |                                        | REMARKS:                                                 |
| BOA DACKING     |                                        | - Artwork should be submitted in AI, EPS, PDF, CDR, PSD. |

CMYK

PRINTING EFFECT

|                                                                                                                   | Please see the text and graphic direction guideline below. |
|-------------------------------------------------------------------------------------------------------------------|------------------------------------------------------------|
| ———— DIE CUT LINE                                                                                                 |                                                            |
| FOLD LINE                                                                                                         |                                                            |
| BLEED LINE                                                                                                        | 70 00 00 00 00 00 00 00 00 00 00 00 00 0                   |
| REMARKS: - Artwork should be submitted in AI, EPS, PDF, CDR, PSD For JPEG, PNG and PSD please submit your artwork | FRONT BACK                                                 |
| with a minimum of 300dpi                                                                                          | POSSIBLE TEXT 8. GRAPHICS                                  |

| VISIBILE AREA | I accept the artwork and understand that any mistakes or omissions is my responsibility. |  |
|---------------|------------------------------------------------------------------------------------------|--|
|               | DATE:                                                                                    |  |
|               | PRINT NAME:                                                                              |  |
|               | APPROVAL SIGNATURE:                                                                      |  |