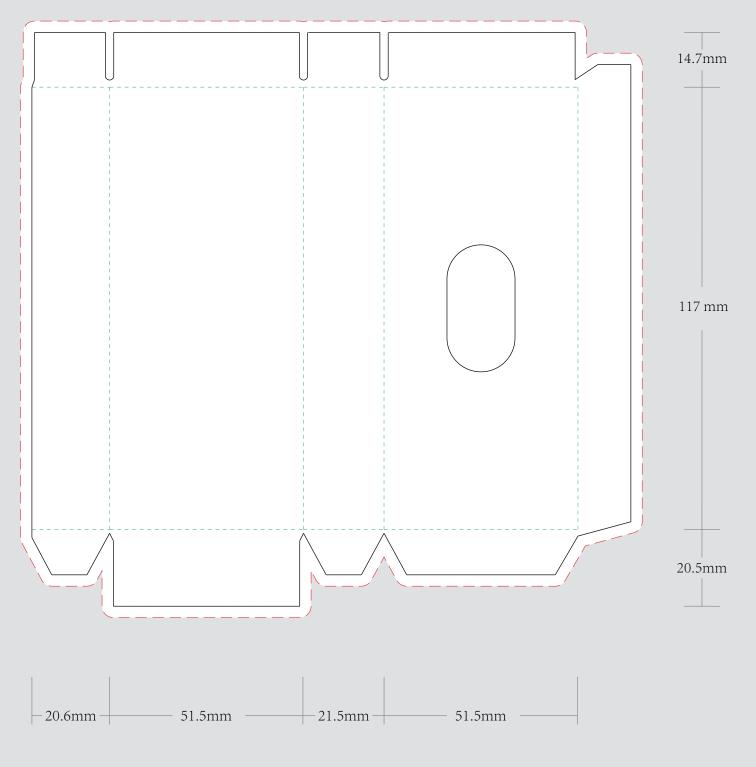

|                             |  |

| VISIBLE AREA | I accept the artwork and understand that any mistakes or omissions is my responsibility. |  |  |
|--------------|------------------------------------------------------------------------------------------|--|--|
|              | DATE:                                                                                    |  |  |
|              | PRINT NAME:                                                                              |  |  |
|              | APPROVAL SIGNATURE:                                                                      |  |  |

#### OUTER TURNED EDGE BOX

PRINTING EFFECT

CMYK



1.5mm 灰板

# INNER TURNED EDGE BOX



1.5mm 灰板

## EXAMPLE



OUTER PRINTED STOCK



157g双铜纸

### INNER PRINTED STOCK



157g双铜纸

### PERFORATED LINE TRAY



210g单铜纸 注:内托所有的虚线做针孔线 内托一定要贴在内盒里