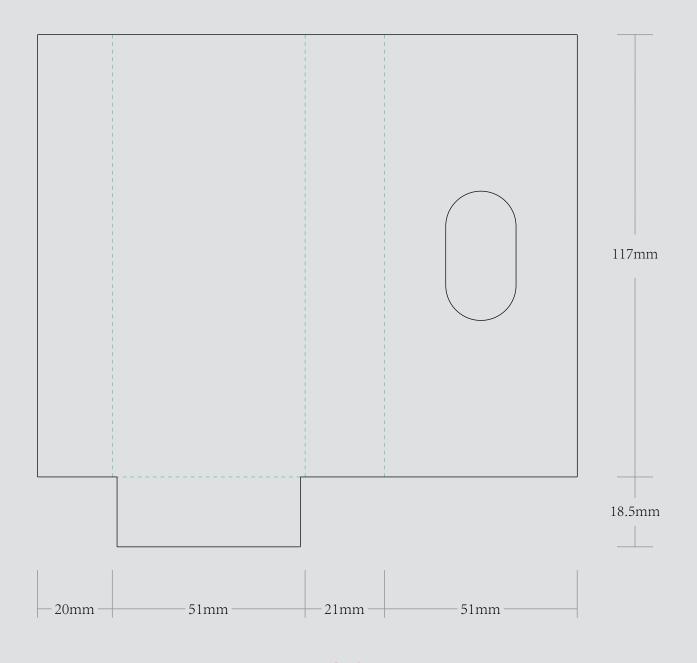

|                             |  |

| VISIBLE AREA | I accept the artwork and understand that any mistakes or omissions is my responsibility. |  |  |
|--------------|------------------------------------------------------------------------------------------|--|--|
|              | DATE:                                                                                    |  |  |
|              | PRINT NAME:                                                                              |  |  |
|              | APPROVAL SIGNATURE:                                                                      |  |  |

#### OUTER TURNED EDGE BOX

PRINTING EFFECT

CMYK



1.5mm 灰板

# INNER TURNED EDGE BOX



1.5mm 灰板

## EXAMPLE



OUTER PRINTED STOCK



157g双铜纸

### INNER PRINTED STOCK



157g双铜纸

### PERFORATED LINE TRAY



210g单铜纸 注:内托所有的虚线做针孔线 内托一定要贴在内盒里