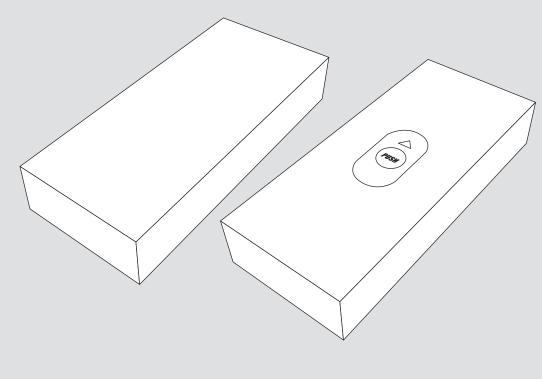

|                             |  |

| VISIBLE AREA | I accept the artwork and understand that any mistakes or omissions is my responsibility. |  |  |
|--------------|------------------------------------------------------------------------------------------|--|--|
|              | DATE:                                                                                    |  |  |
|              | PRINT NAME:                                                                              |  |  |
|              | APPROVAL SIGNATURE:                                                                      |  |  |

#### OUTER TURNED EDGE BOX

PRINTING EFFECT

CMYK



1.5mm 灰板

# INNER TURNED EDGE BOX



1.5mm 灰板

## EXAMPLE



OUTER PRINTED STOCK



157g双铜纸

### INNER PRINTED STOCK



157g双铜纸

### PERFORATED LINE TRAY



210g单铜纸 注:内托所有的虚线做针孔线 内托一定要贴在内盒里