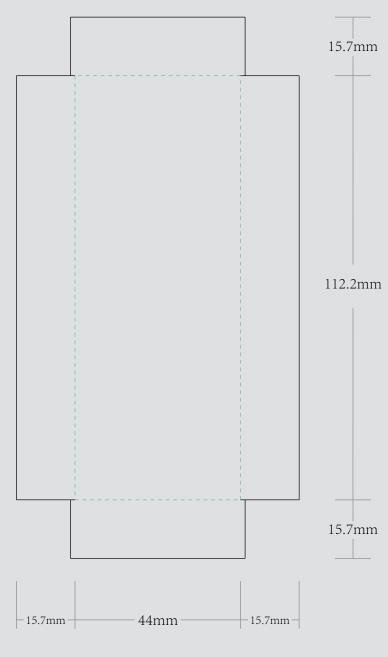

|                             |  |

| VISIBLE AREA | I accept the artwork and understand that any mistakes or omissions is my responsibility. |  |  |
|--------------|------------------------------------------------------------------------------------------|--|--|
|              | DATE:                                                                                    |  |  |
|              | PRINT NAME:                                                                              |  |  |
|              | APPROVAL SIGNATURE:                                                                      |  |  |

#### OUTER TURNED EDGE BOX

PRINTING EFFECT

CMYK



1.5mm 灰板

# INNER TURNED EDGE BOX



1.5mm 灰板

## EXAMPLE



OUTER PRINTED STOCK



157g双铜纸

### INNER PRINTED STOCK



157g双铜纸

### PERFORATED LINE TRAY



210g单铜纸 注:内托所有的虚线做针孔线 内托一定要贴在内盒里