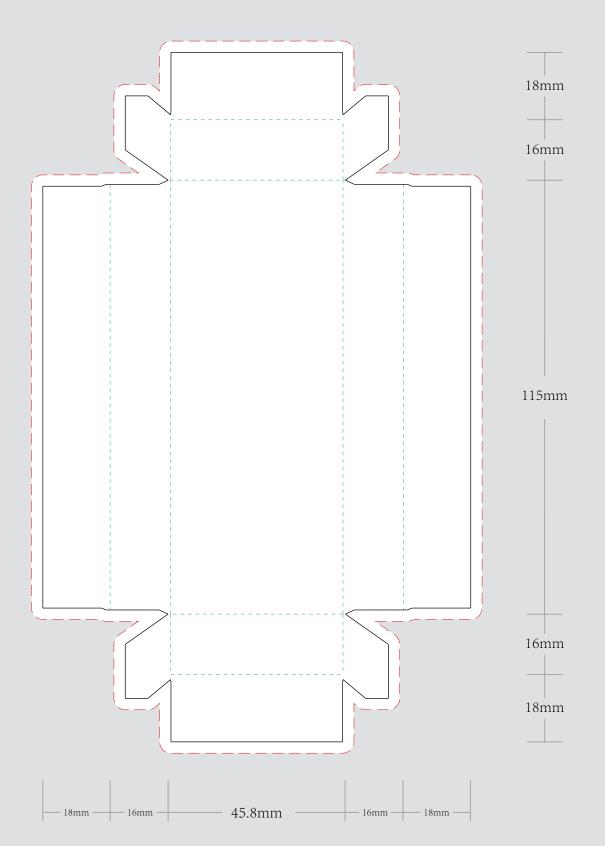

| ORDER DETAILS   |                                         |                                                                                                                                          | Please see the text and graphic direction                                                                                                                                                                                                                                                                                                                                                                                                                                                                                                                                                                                                                                                                                                                                                                                                                                                                                                                                                                                                                                                                                                                                                                                                                                                                                                                                                                                                                                                                                                                                                                                                                                                                                                                                                                                                                                                                                                                                                                                                                                                                                     | n guideline below.          |  |
|-----------------|-----------------------------------------|------------------------------------------------------------------------------------------------------------------------------------------|-------------------------------------------------------------------------------------------------------------------------------------------------------------------------------------------------------------------------------------------------------------------------------------------------------------------------------------------------------------------------------------------------------------------------------------------------------------------------------------------------------------------------------------------------------------------------------------------------------------------------------------------------------------------------------------------------------------------------------------------------------------------------------------------------------------------------------------------------------------------------------------------------------------------------------------------------------------------------------------------------------------------------------------------------------------------------------------------------------------------------------------------------------------------------------------------------------------------------------------------------------------------------------------------------------------------------------------------------------------------------------------------------------------------------------------------------------------------------------------------------------------------------------------------------------------------------------------------------------------------------------------------------------------------------------------------------------------------------------------------------------------------------------------------------------------------------------------------------------------------------------------------------------------------------------------------------------------------------------------------------------------------------------------------------------------------------------------------------------------------------------|-----------------------------|--|
| MOCKUP NO.      | WUFOO.                                  | ————— DIE CUT LINE                                                                                                                       |                                                                                                                                                                                                                                                                                                                                                                                                                                                                                                                                                                                                                                                                                                                                                                                                                                                                                                                                                                                                                                                                                                                                                                                                                                                                                                                                                                                                                                                                                                                                                                                                                                                                                                                                                                                                                                                                                                                                                                                                                                                                                                                               |                             |  |
| INQUIRY NO.     | INQUIRYV1                               | FOLD LINE                                                                                                                                |                                                                                                                                                                                                                                                                                                                                                                                                                                                                                                                                                                                                                                                                                                                                                                                                                                                                                                                                                                                                                                                                                                                                                                                                                                                                                                                                                                                                                                                                                                                                                                                                                                                                                                                                                                                                                                                                                                                                                                                                                                                                                                                               |                             |  |
| ORDER NO.       |                                         |                                                                                                                                          |                                                                                                                                                                                                                                                                                                                                                                                                                                                                                                                                                                                                                                                                                                                                                                                                                                                                                                                                                                                                                                                                                                                                                                                                                                                                                                                                                                                                                                                                                                                                                                                                                                                                                                                                                                                                                                                                                                                                                                                                                                                                                                                               |                             |  |
| PRODUCT DETAILS |                                         | BLEED LINE                                                                                                                               | POSSEL                                                                                                                                                                                                                                                                                                                                                                                                                                                                                                                                                                                                                                                                                                                                                                                                                                                                                                                                                                                                                                                                                                                                                                                                                                                                                                                                                                                                                                                                                                                                                                                                                                                                                                                                                                                                                                                                                                                                                                                                                                                                                                                        |                             |  |
| SIZE            | TURNED EDGE PRE ROLL BOXES-2PK-109-26MM |                                                                                                                                          | THE LEGISLA OF LIGHT | POSSIBLE TEXT<br>& GRAPHICS |  |
| QUANTITY        |                                         | REMARKS:                                                                                                                                 | POSSIBLE                                                                                                                                                                                                                                                                                                                                                                                                                                                                                                                                                                                                                                                                                                                                                                                                                                                                                                                                                                                                                                                                                                                                                                                                                                                                                                                                                                                                                                                                                                                                                                                                                                                                                                                                                                                                                                                                                                                                                                                                                                                                                                                      |                             |  |
| BOX PACKING     |                                         | <ul> <li>- Artwork should be submitted in AI, EPS, PDF, CDR, PSD.</li> <li>- For JPEG, PNG and PSD please submit your artwork</li> </ul> | FRONT BACK                                                                                                                                                                                                                                                                                                                                                                                                                                                                                                                                                                                                                                                                                                                                                                                                                                                                                                                                                                                                                                                                                                                                                                                                                                                                                                                                                                                                                                                                                                                                                                                                                                                                                                                                                                                                                                                                                                                                                                                                                                                                                                                    |                             |  |
| VALUE ADDITION  |                                         | with a minimum of 300dni                                                                                                                 | POSSIBLE TEXT                                                                                                                                                                                                                                                                                                                                                                                                                                                                                                                                                                                                                                                                                                                                                                                                                                                                                                                                                                                                                                                                                                                                                                                                                                                                                                                                                                                                                                                                                                                                                                                                                                                                                                                                                                                                                                                                                                                                                                                                                                                                                                                 |                             |  |

| VISIBLE AREA | I accept the artwork and understand that any mistakes or omissions is my responsibility. |  |  |
|--------------|------------------------------------------------------------------------------------------|--|--|
|              | DATE:                                                                                    |  |  |
|              | PRINT NAME:                                                                              |  |  |
|              | APPROVAL SIGNATURE:                                                                      |  |  |