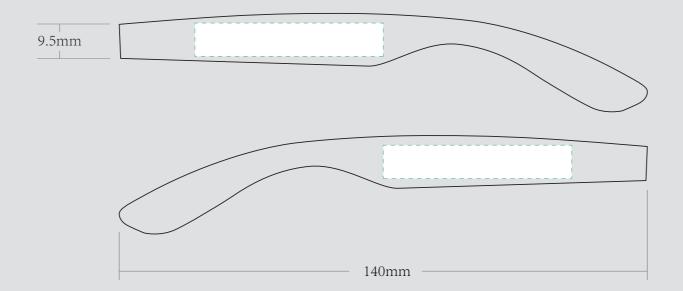

--------|
| POSSIBLE TEXT & GRAPHICS                                   |              |
| POSSIBLE TEXT A GRAPHICE                                   |              |
| POSSILE TEXT<br>A GNUPICS                                  |              |

| I accept the artwork and understand that any mistakes or omissions is my responsibility. |
|------------------------------------------------------------------------------------------|
| DATE:                                                                                    |
| PRINT NAME:                                                                              |
| APPROVAL SIGNATURE:                                                                      |

## **GLASS PRINTING**



**FULL COLOR PRINTING** 

## **EXAMPLE**



## TEMPLE PRINTING



1 COLOR LOGO PLEASE PUT THE LOGO IN GREEN DOTTED LINE AREA