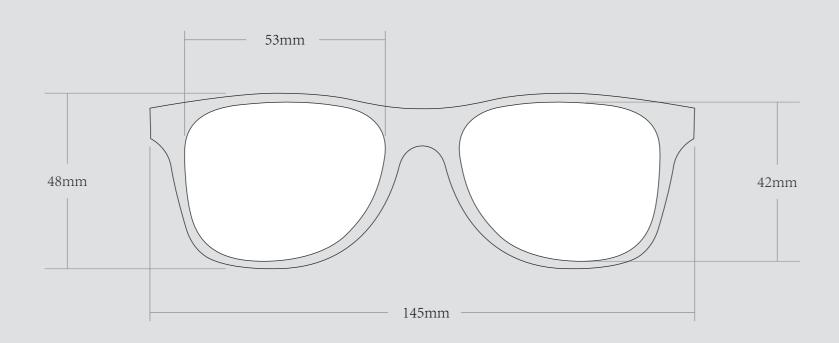

| ORDER DETAILS           |           |
|-------------------------|-----------|
| MOCKUP NO.              | WUFOO.    |
| INQUIRY NO.             | INQUIRYV1 |
| ORDER NO.               |           |
| PRODUCT DETAILS         |           |
| SIZE                    | 53*42MM   |
|                         |           |
| QUANTITY                |           |
| QUANTITY<br>BOX PACKING |           |
| ~                       |           |
| BOX PACKING             | СМҮК      |