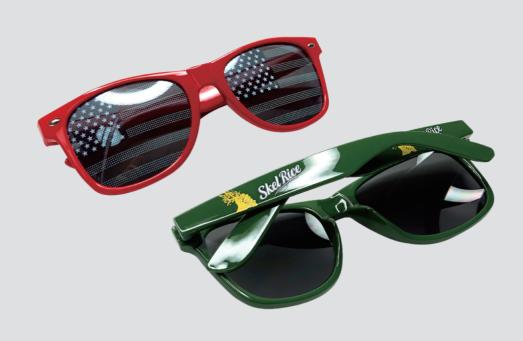

---------------|--------------|
| POSSIBLE TEXT & GRAPHICS                                   |              |
| POSSIBLE TEXT A GRAPHICE                                   |              |
| POSSILE TEXT<br>A GNUPICS                                  |              |

| I accept the artwork and understand that any mistakes or omissions is my responsibility. |
|------------------------------------------------------------------------------------------|
| DATE:                                                                                    |
| PRINT NAME:                                                                              |
| APPROVAL SIGNATURE:                                                                      |

## **GLASS PRINTING**



**FULL COLOR PRINTING** 

## **EXAMPLE**



## TEMPLE PRINTING



1 COLOR LOGO PLEASE PUT THE LOGO IN GREEN DOTTED LINE AREA