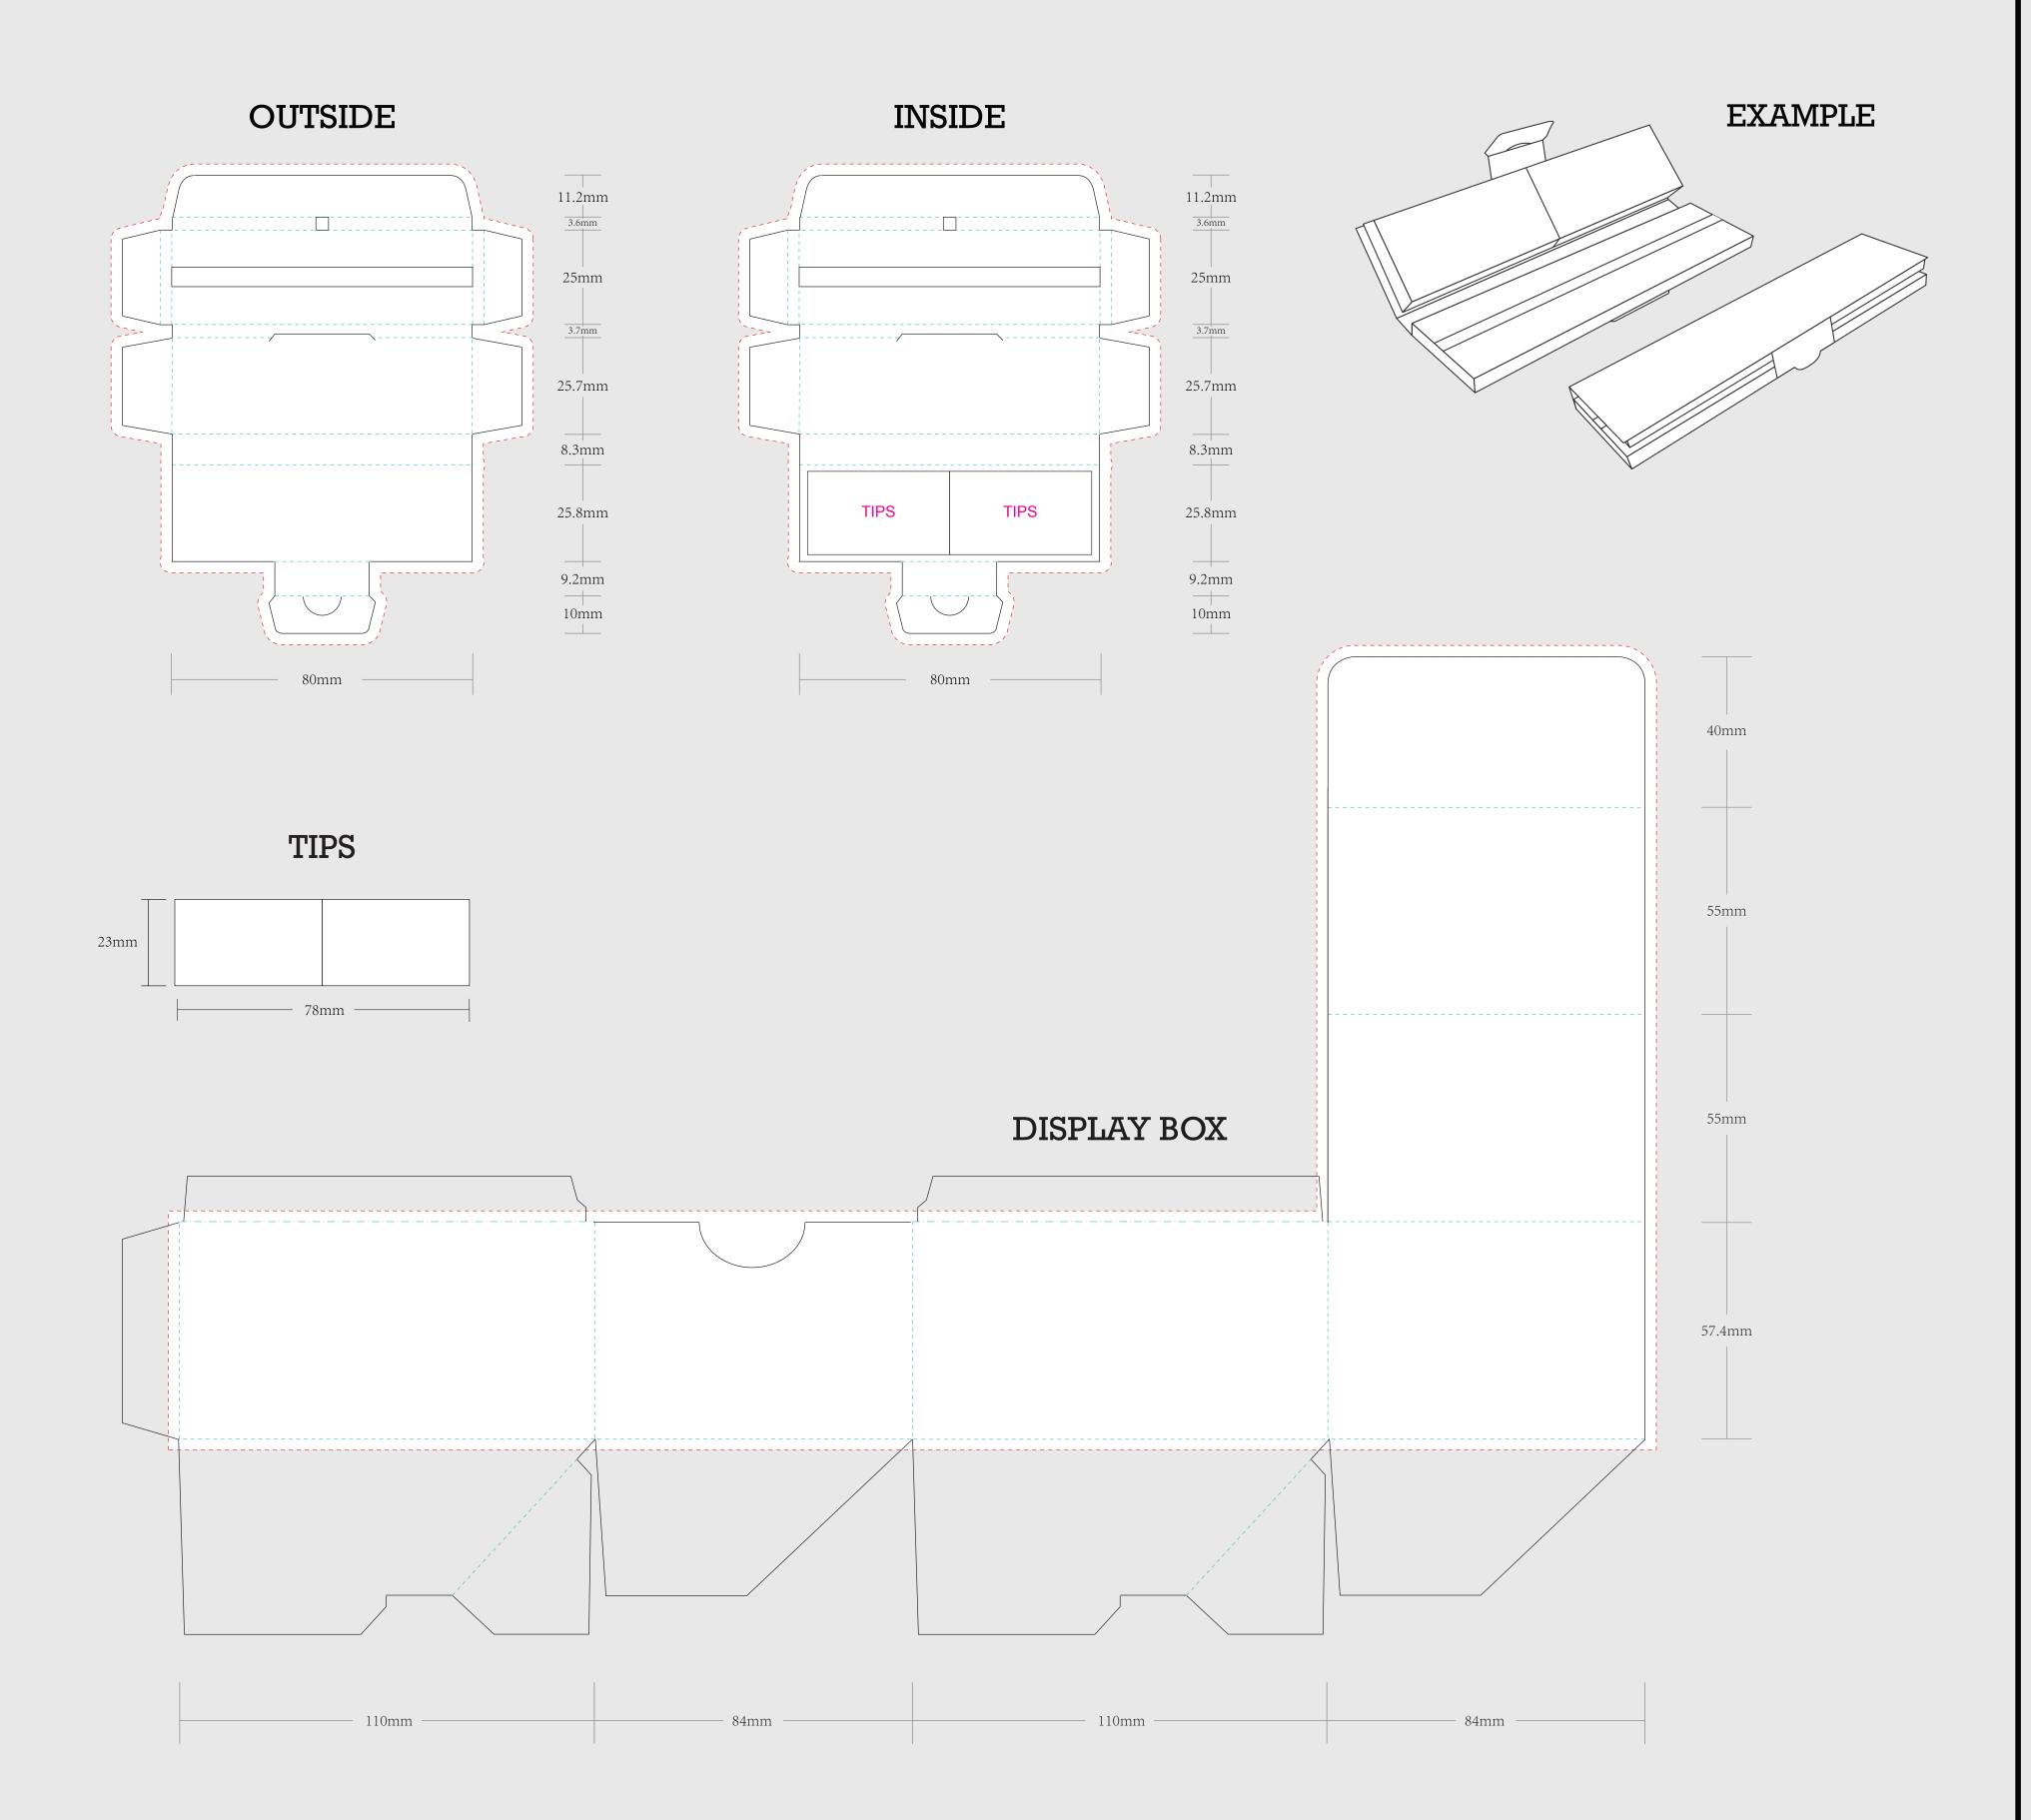

| ORDER DETAILS   |                               |                                                                                                                                       | Please see the text and graphic direction guideline below. | SOHAMMED VINGLETHRISSON VISIBLE AREA |                                                                                          |
|-----------------|-------------------------------|---------------------------------------------------------------------------------------------------------------------------------------|------------------------------------------------------------|--------------------------------------|------------------------------------------------------------------------------------------|
| MOCKUP NO.      | WUFOO.                        | ———— DIE CUT LINE                                                                                                                     |                                                            |                                      | $\sqcap$ I accept the artwork and understand that any                                    |
| INQUIRY NO.     | INQUIRYV1                     | FOLD LINE                                                                                                                             |                                                            | POSSIBLE TEXT & GARPHICS             | I accept the artwork and understand that any mistakes or omissions is my responsibility. |
| ORDER NO.       |                               |                                                                                                                                       | NORMAL TEXT & POSSIBLE TEXT &                              |                                      |                                                                                          |
| PRODUCT DETAILS |                               | BLEED LINE                                                                                                                            |                                                            | POSSIBLE TEXT & GRAPHICS             | DATE:                                                                                    |
| SIZE            | TIPS-WRAP-TAB-ONE & A QUARTER |                                                                                                                                       | BPCK                                                       |                                      | PRINT NAME:                                                                              |
| PAPER TYPE      |                               | REMARKS:                                                                                                                              |                                                            | POSSIBLE TEXT & GRAPHICS             | PRINT NAIVIE:                                                                            |
| QUANTITY        |                               | <ul><li>- Artwork should be submitted in AI, EPS, PDF, CDR, PSD.</li><li>- For JPEG, PNG and PSD please submit your artwork</li></ul> | FRONT LEAR BLANK AMELATOR TIPS LEAR BLANK AMELATOR TIPS    |                                      |                                                                                          |
| BOX PACKING     | 22 BOOKLETS A BOX             | with a minimum of 300dpi                                                                                                              | FRONT                                                      |                                      | APPROVAL SIGNATURE:                                                                      |
| VALUE ADDITION  |                               |                                                                                                                                       |                                                            |                                      |                                                                                          |
| PRINTING EFFECT | CMYK                          |                                                                                                                                       |                                                            |                                      |                                                                                          |