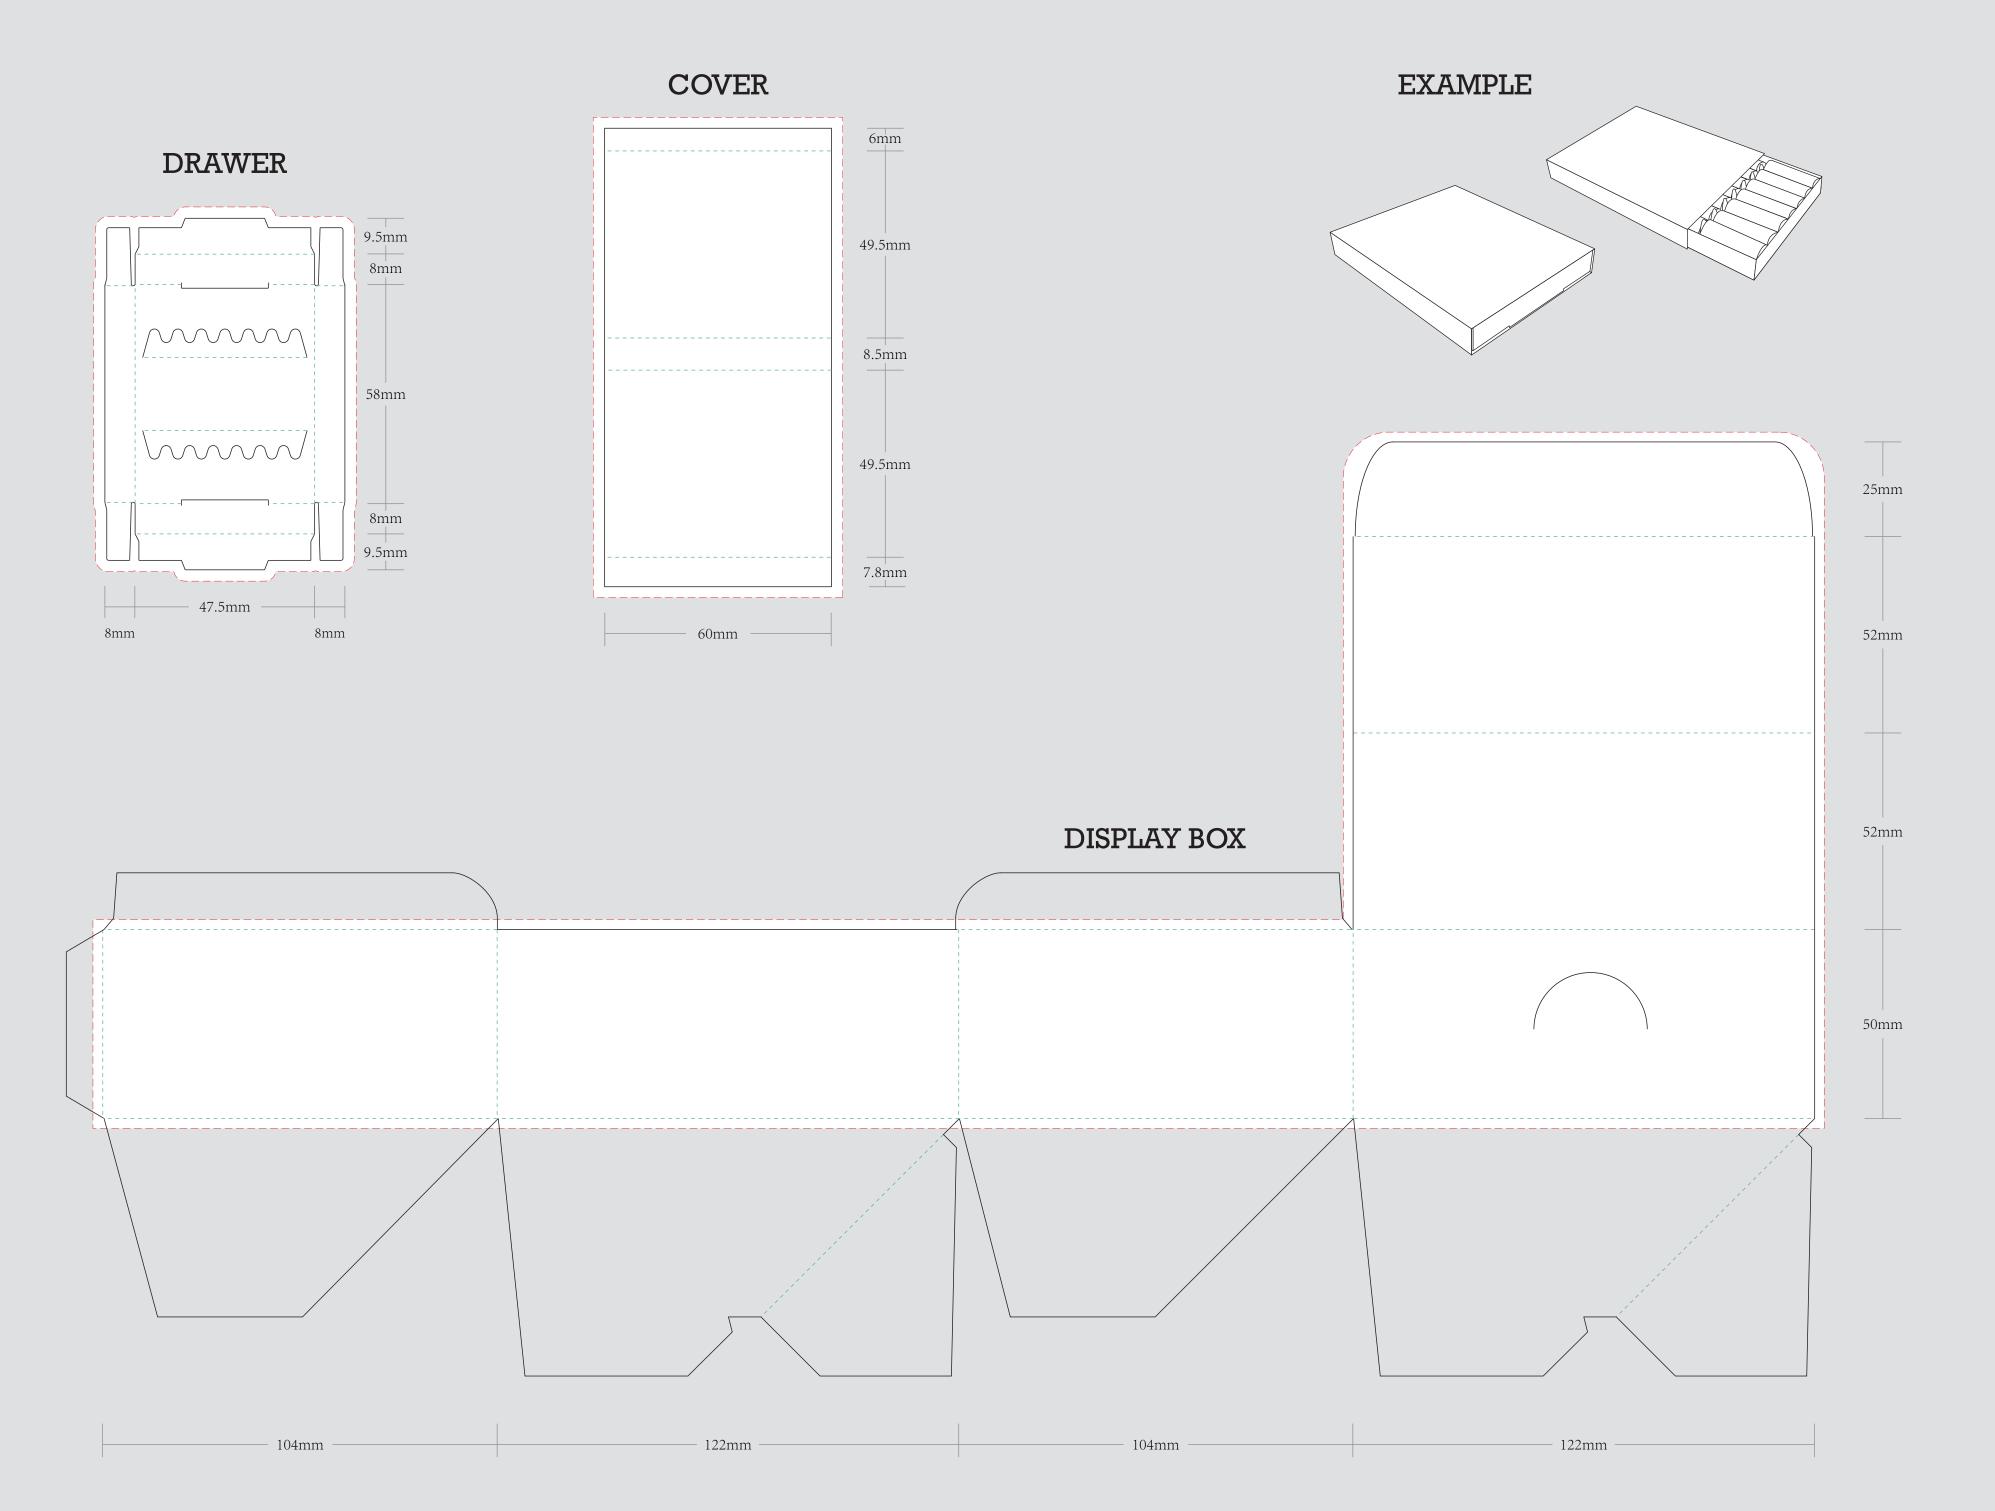

| ORDER DETAILS   |                                     |                                                                   | Please see the text and graphic direction guideline below. |              |                             |                             |                             |                             |  |                                                                                          |
|-----------------|-------------------------------------|-------------------------------------------------------------------|------------------------------------------------------------|--------------|-----------------------------|-----------------------------|-----------------------------|-----------------------------|--|------------------------------------------------------------------------------------------|
| MOCKUP NO.      | WUFOO.                              | DIE CUT LINE                                                      |                                                            |              |                             |                             | ·                           |                             |  | ☐ I accept the artwork and understand that any                                           |
| INQUIRY NO.     | INQUIRYV1                           | FOLD LINE                                                         |                                                            | GLUE         |                             |                             |                             | POSSIBLE TEXT<br>& GRAPHICS |  | I accept the artwork and understand that any mistakes or omissions is my responsibility. |
| ORDER NO.       |                                     |                                                                   |                                                            |              |                             |                             |                             |                             |  |                                                                                          |
| PRODUCT DETAILS |                                     | BLEED LINE                                                        | POSIBLE TEXT                                               | BACK         |                             | ,                           |                             | POSSIBLE TEXT<br>& GRAPHICS |  | DATE:                                                                                    |
| SIZE            | BULLET-TIPS-DRAWER                  | DELCADA                                                           |                                                            | FRONT        | POSSIBLE TEXT<br>& GRAPHICS | POSSIBLE TEXT<br>& GRAPHICS | POSSIBLE TEXT<br>& GRAPHICS |                             |  | PRINT NAME:                                                                              |
| QUANTITY        |                                     | REMARKS: - Artwork should be submitted in AI, EPS, PDF, CDR, PSD. |                                                            |              |                             |                             |                             | POSSIBLE TEXT & GRAPHICS    |  |                                                                                          |
| BOX PACKING     | 21 TIPS A DRAWER / 20 DRAWERS A BOX | - For JPEG, PNG and PSD please submit your artwork                |                                                            |              |                             |                             |                             |                             |  |                                                                                          |
| VALUE ADDITION  |                                     | with a minimum of 300dpi                                          | POSIBLE TEXT                                               |              |                             | /                           |                             |                             |  | APPROVAL SIGNATURE:                                                                      |
| PRINTING EFFECT | CMYK                                | · ·                                                               |                                                            | POSIBLE TEXT |                             | , , , ( )                   |                             | $\prec$                     |  |                                                                                          |
|                 |                                     |                                                                   |                                                            |              |                             |                             |                             |                             |  |                                                                                          |
|                 |                                     |                                                                   |                                                            |              |                             |                             |                             |                             |  |                                                                                          |
|                 |                                     |                                                                   |                                                            |              |                             |                             |                             |                             |  |                                                                                          |