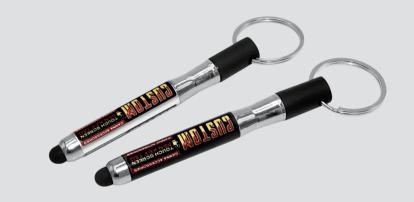

|
| PRINTING EFFECT | СМҮК           | ···                                                                                                      |                                                                          |              |                        |                                                                                          |
|                 |                |                                                                                                          |                                                                          |              |                        |                                                                                          |

## TOUCH SCREEN PEN KEY TAG



## **EXAMPLE**