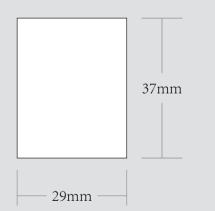

| ORDER DETAILS   |                |                                                                                                          | Please see the text and graphic direction guideline below.  VISIBLE AREA |              | ne below. VISIBLE AREA |                                                                                          |
|-----------------|----------------|----------------------------------------------------------------------------------------------------------|--------------------------------------------------------------------------|--------------|------------------------|------------------------------------------------------------------------------------------|
| MOCKUP NO.      | WUFOO.         | DIE CUT LINE                                                                                             |                                                                          |              | 11012121111111         | I accept the artwork and understand that any mistakes or omissions is my responsibility. |
| INQUIRY NO.     | INQUIRYV1      |                                                                                                          |                                                                          |              |                        |                                                                                          |
| ORDER NO.       |                |                                                                                                          |                                                                          |              |                        |                                                                                          |
| PRODUCT DETAILS |                |                                                                                                          | SS SS                                                                    | SS           |                        | DATE:                                                                                    |
| SIZE            | DIA.9*80MM     |                                                                                                          |                                                                          | BLE T        |                        | PRINT NAME:                                                                              |
| COLOR           | BLACK / SILVER | REMARKS: - Artwork should be submitted in AI, EPS, PDF, CDR, PSD.                                        |                                                                          | OSSI<br>& GF |                        | PRINT IVAIVIE                                                                            |
| QUANTITY        |                | - Artwork should be submitted in Ai, EFS, FDF, CDR, FSD For JPEG, PNG and PSD please submit your artwork |                                                                          | <u> </u>     |                        |                                                                                          |
| VALUE ADDITION  |                | with a minimum of 300dpi                                                                                 |                                                                          |              |                        | APPROVAL SIGNATURE:                                                                      |
| PRINTING EFFECT | СМҮК           | ···                                                                                                      |                                                                          |              |                        |                                                                                          |
|                 |                |                                                                                                          |                                                                          |              |                        |                                                                                          |