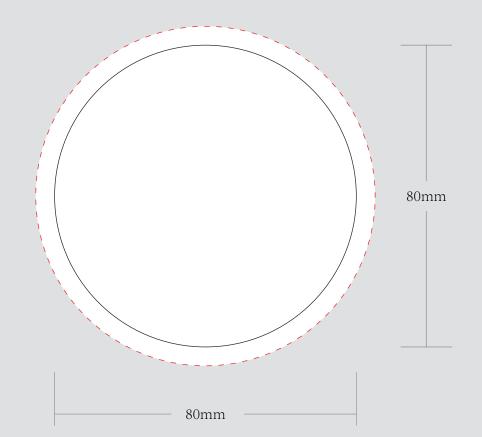

| ORDER DETAILS   |           |                                                                                                                                            | Please see the text and graphic direction guideline below.  VISIBLE AREA |                                                                                          |
|-----------------|-----------|--------------------------------------------------------------------------------------------------------------------------------------------|--------------------------------------------------------------------------|------------------------------------------------------------------------------------------|
| MOCKUP NO.      | WUFOO.    | DIE CUT LINE BLEED LINE                                                                                                                    |                                                                          | I accept the artwork and understand that any mistakes or omissions is my responsibility. |
| INQUIRY NO.     | INQUIRYV1 |                                                                                                                                            |                                                                          |                                                                                          |
| ORDER NO.       |           |                                                                                                                                            |                                                                          |                                                                                          |
| PRODUCT DETAILS |           |                                                                                                                                            |                                                                          | DATE:                                                                                    |
| SIZE            | DIA.80MM  | D-11 - 1 - D-11 - C                                                                                                                        | POSSIBLE TEXT & GRAPHICS                                                 | PRINT NAME:                                                                              |
| QUANTITY        |           | REMARKS: - Artwork should be submitted in AI, EPS, PDF, CDR, PSD For JPEG, PNG and PSD please submit your artwork with a minimum of 300dpi | & GNAPHICS                                                               | PRINT NAIVIE:                                                                            |
| VALUE ADDITION  |           |                                                                                                                                            |                                                                          | APPROVAL SIGNATURE:                                                                      |
| PRINTING EFFECT | СМҮК      |                                                                                                                                            |                                                                          |                                                                                          |
|                 |           |                                                                                                                                            |                                                                          |                                                                                          |
|                 |           |                                                                                                                                            |                                                                          |                                                                                          |