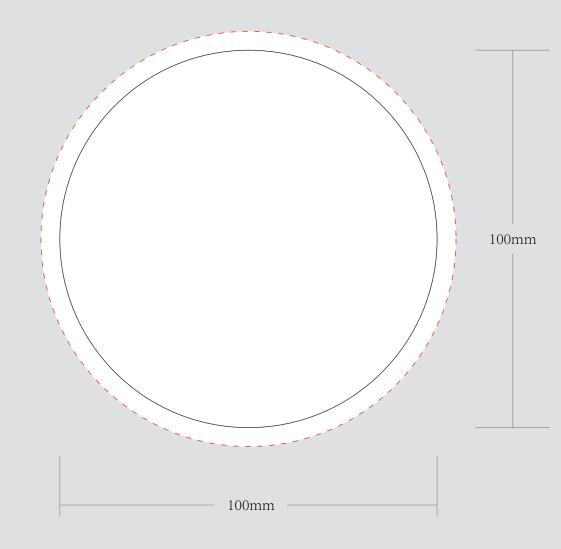

| ORDER DETAILS   |           |                                                                                                                                      | Please see the text and graphic direction guideline below. |
|-----------------|-----------|--------------------------------------------------------------------------------------------------------------------------------------|------------------------------------------------------------|
| MOCKUP NO.      | WUFOO.    | DIE CUT LINE                                                                                                                         |                                                            |
| INQUIRY NO.     | INQUIRYV1 | BLEED LINE                                                                                                                           |                                                            |
| ORDER NO.       |           |                                                                                                                                      |                                                            |
| PRODUCT DETAILS |           |                                                                                                                                      |                                                            |
| SIZE            | DIA.100MM |                                                                                                                                      | POSSIBLE TEXT                                              |
| QUANTITY        |           | REMARKS:                                                                                                                             | & GRAPHICS                                                 |
| VALUE ADDITION  |           | <ul> <li>Artwork should be submitted in AI, EPS, PDF, CDR, PSD.</li> <li>For JPEG, PNG and PSD please submit your artwork</li> </ul> |                                                            |
| PRINTING EFFECT | СМҮК      | with a minimum of 300dpi                                                                                                             |                                                            |
|                 |           | ÷                                                                                                                                    |                                                            |
|                 |           |                                                                                                                                      |                                                            |