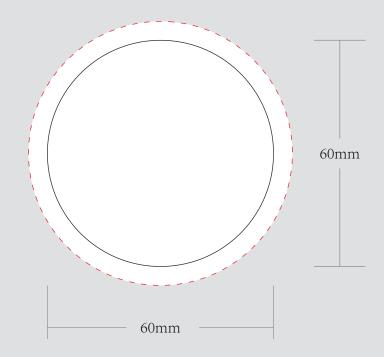

| ORDER DETAILS   |           |                                                                                              | Please see the text and graphic direction guideline below. |
|-----------------|-----------|----------------------------------------------------------------------------------------------|------------------------------------------------------------|
| MOCKUP NO.      | WUFOO.    | DIE CUT LINE                                                                                 |                                                            |
| INQUIRY NO.     | INQUIRYV1 | BLEED LINE                                                                                   |                                                            |
| ORDER NO.       |           |                                                                                              |                                                            |
| PRODUCT DETAILS |           |                                                                                              |                                                            |
| SIZE            | DIA.60MM  |                                                                                              | POSSIBLE TEXT                                              |
| QUANTITY        |           | <ul> <li>REMARKS:</li> <li>Artwork should be submitted in AI, EPS, PDF, CDR, PSD.</li> </ul> | & GRAPHICS                                                 |
| VALUE ADDITION  |           | <ul> <li>For JPEG, PNG and PSD please submit your artwork</li> </ul>                         |                                                            |
| PRINTING EFFECT | СМҮК      | with a minimum of 300dpi                                                                     |                                                            |
|                 |           | -                                                                                            |                                                            |
|                 |           |                                                                                              |                                                            |
|                 |           |                                                                                              |                                                            |