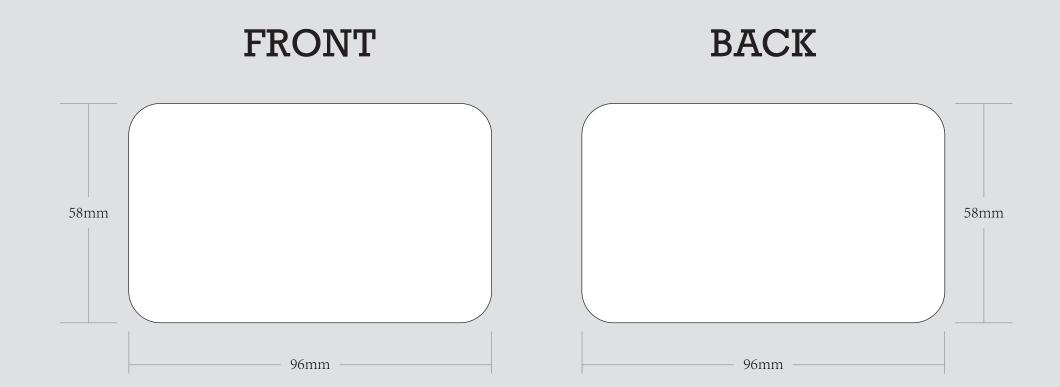

| ORDER DETAILS   |                 |                                                                                                                                            | Please see the text and graphic direction guideline below.  VISIBLE AREA |                                                                                             |
|-----------------|-----------------|--------------------------------------------------------------------------------------------------------------------------------------------|--------------------------------------------------------------------------|---------------------------------------------------------------------------------------------|
| MOCKUP NO.      | WUFOO.          | ——————————————————————————————————————                                                                                                     |                                                                          | I accept the artwork and understand that any<br>mistakes or omissions is my responsibility. |
| INQUIRY NO.     | INQUIRYV1       |                                                                                                                                            |                                                                          |                                                                                             |
| ORDER NO.       |                 |                                                                                                                                            |                                                                          |                                                                                             |
| PRODUCT DETAILS |                 |                                                                                                                                            | POSSIBLE TEXT POSSIBLE TEXT & GRAPHICS & GRAPHICS                        | DATE:                                                                                       |
| SIZE            | 96MM*58MM*3.6MM | REMARKS: - Artwork should be submitted in AI, EPS, PDF, CDR, PSD For JPEG, PNG and PSD please submit your artwork with a minimum of 300dpi | POSSIBLE TEXT & GRAPHICS                                                 | PRINT NAME:                                                                                 |
| CHIP FINISH     | TEXTURED        |                                                                                                                                            |                                                                          | FRIINT IVAIVIL                                                                              |
| QUANTITY        |                 |                                                                                                                                            |                                                                          | APPROVAL SIGNATURE:                                                                         |
| VALUE ADDITION  |                 |                                                                                                                                            |                                                                          |                                                                                             |
| PRINTING EFFECT | CMYK            |                                                                                                                                            |                                                                          |                                                                                             |
|                 |                 |                                                                                                                                            |                                                                          |                                                                                             |