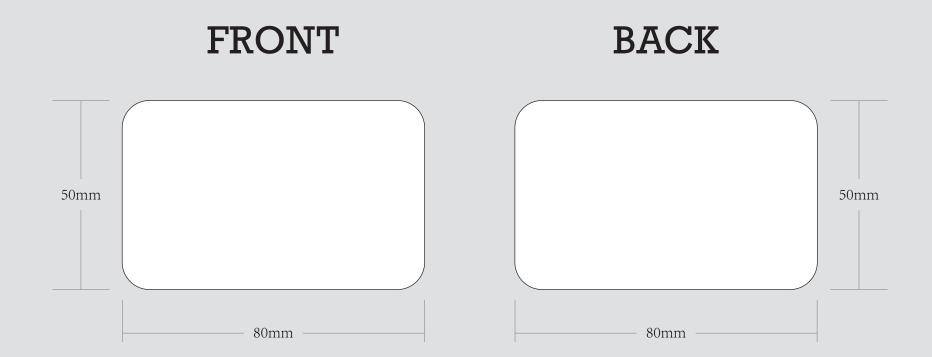

| ORDER DETAILS   |                 |                                                                                                                                            | Please see the text and graphic direction guideline below.  VISIBLE AREA |                                                                                             |
|-----------------|-----------------|--------------------------------------------------------------------------------------------------------------------------------------------|--------------------------------------------------------------------------|---------------------------------------------------------------------------------------------|
| MOCKUP NO.      | WUFOO.          | ——————————————————————————————————————                                                                                                     |                                                                          | I accept the artwork and understand that any<br>mistakes or omissions is my responsibility. |
| INQUIRY NO.     | INQUIRYV1       |                                                                                                                                            |                                                                          |                                                                                             |
| ORDER NO.       |                 |                                                                                                                                            |                                                                          |                                                                                             |
| PRODUCT DETAILS |                 |                                                                                                                                            | POSSIBLE TEXT POSSIBLE TEXT & GRAPHICS & GRAPHICS                        | DATE:                                                                                       |
| SIZE            | 80MM*50MM*3.6MM | REMARKS: - Artwork should be submitted in AI, EPS, PDF, CDR, PSD For JPEG, PNG and PSD please submit your artwork with a minimum of 300dpi |                                                                          | PRINT NAME:                                                                                 |
| CHIP FINISH     | TEXTURED        |                                                                                                                                            |                                                                          | FRINT INAIVIL.                                                                              |
| QUANTITY        |                 |                                                                                                                                            |                                                                          |                                                                                             |
| VALUE ADDITION  |                 |                                                                                                                                            | POSSIBLE TEXT & GRAPHICS                                                 | APPROVAL SIGNATURE:                                                                         |
| PRINTING EFFECT | CMYK            |                                                                                                                                            |                                                                          |                                                                                             |
|                 |                 |                                                                                                                                            |                                                                          |                                                                                             |
|                 |                 |                                                                                                                                            |                                                                          |                                                                                             |