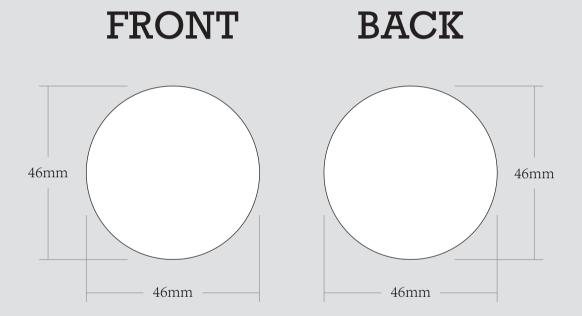

| ORDER DETAILS   |             |                                                                                                                                      | Please see the text and graphic direction guideline below. VIS |
|-----------------|-------------|--------------------------------------------------------------------------------------------------------------------------------------|----------------------------------------------------------------|
| MOCKUP NO.      | WUFOO.      | DIE CUT LINE                                                                                                                         |                                                                |
| INQUIRY NO.     | INQUIRYV1   |                                                                                                                                      |                                                                |
| ORDER NO.       |             |                                                                                                                                      |                                                                |
| PRODUCT DETAILS |             |                                                                                                                                      | POSSIBLE TEXT POSSIBLE TEXT                                    |
| SIZE            | Ø46MM*3.3MM |                                                                                                                                      | & GRAPHICS & GRAPHICS                                          |
| CHIP FINISH     | TEXTURED    | REMARKS:                                                                                                                             |                                                                |
| QUANTITY        |             | <ul> <li>Artwork should be submitted in AI, EPS, PDF, CDR, PSD.</li> <li>For JPEG, PNG and PSD please submit your artwork</li> </ul> |                                                                |
| VALUE ADDITION  |             | with a minimum of 300dpi                                                                                                             |                                                                |
| PRINTING EFFECT | СМҮК        | ······                                                                                                                               | POSSIBLE TEXT & GRAPHICS                                       |
|                 |             | 1                                                                                                                                    |                                                                |
|                 | -           |                                                                                                                                      |                                                                |