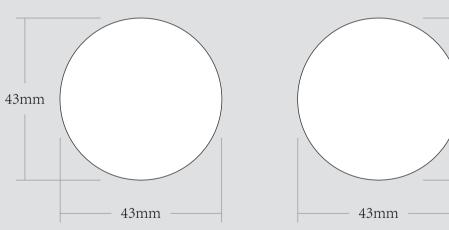

| ORDER DETAILS   |                    |
|-----------------|--------------------|
| MOCKUP NO.      | WUFOO.             |
| INQUIRY NO.     | INQUIRYV1          |
| ORDER NO.       |                    |
| PRODUCT DETAILS |                    |
| SIZE            | Ø43MM*3.3MM        |
| CHIP FINISH     | SMOOTH OR TEXTURED |
| QUANTITY        |                    |
| VALUE ADDITION  |                    |
| PRINTING EFFECT | CMYK               |
|                 |                    |

APPROVAL SIGNATURE: .....

☐ I accept the artwork and understand that any

FRONT

BACK

43mm