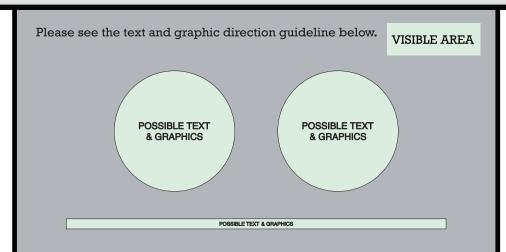

| ORDER DETAILS   |                    |
|-----------------|--------------------|
| MOCKUP NO.      | WUFOO.             |
| INQUIRY NO.     | INQUIRYV1          |
| ORDER NO.       |                    |
| PRODUCT DETAILS |                    |
| SIZE            | Ø43MM*3.3MM        |
| CHIP FINISH     | SMOOTH OR TEXTURED |
| QUANTITY        |                    |
| VALUE ADDITION  |                    |
| PRINTING EFFECT | CMYK               |
|                 |                    |

DIE CUT LINE

## **REMARKS:**

- Artwork should be submitted in AI, EPS, PDF, CDR, PSD.
- For JPEG, PNG and PSD please submit your artwork with a minimum of 300dpi



| mistakes or omissions is my responsibility. |
|---------------------------------------------|
| DATE:                                       |
| PRINT NAME:                                 |

APPROVAL SIGNATURE: .....

☐ I accept the artwork and understand that any

FRONT

BACK

43mm



## SIDE

\_\_\_\_\_\_ 3.3mm \_\_\_\_\_\_