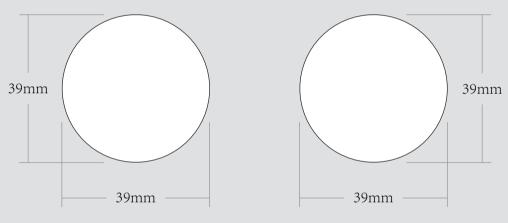

| ORDER DETAILS   |                    |  |  |
|-----------------|--------------------|--|--|
| MOCKUP NO.      | WUFOO.             |  |  |
| INQUIRY NO.     | INQUIRYV1          |  |  |
| ORDER NO.       |                    |  |  |
| PRODUCT DETAILS |                    |  |  |
| SIZE            | Ø39MM*3.3MM        |  |  |
| CHIP FINISH     | SMOOTH OR TEXTURED |  |  |
| QUANTITY        |                    |  |  |
| VALUE ADDITION  |                    |  |  |
| PRINTING EFFECT | CMYK               |  |  |
|                 |                    |  |  |