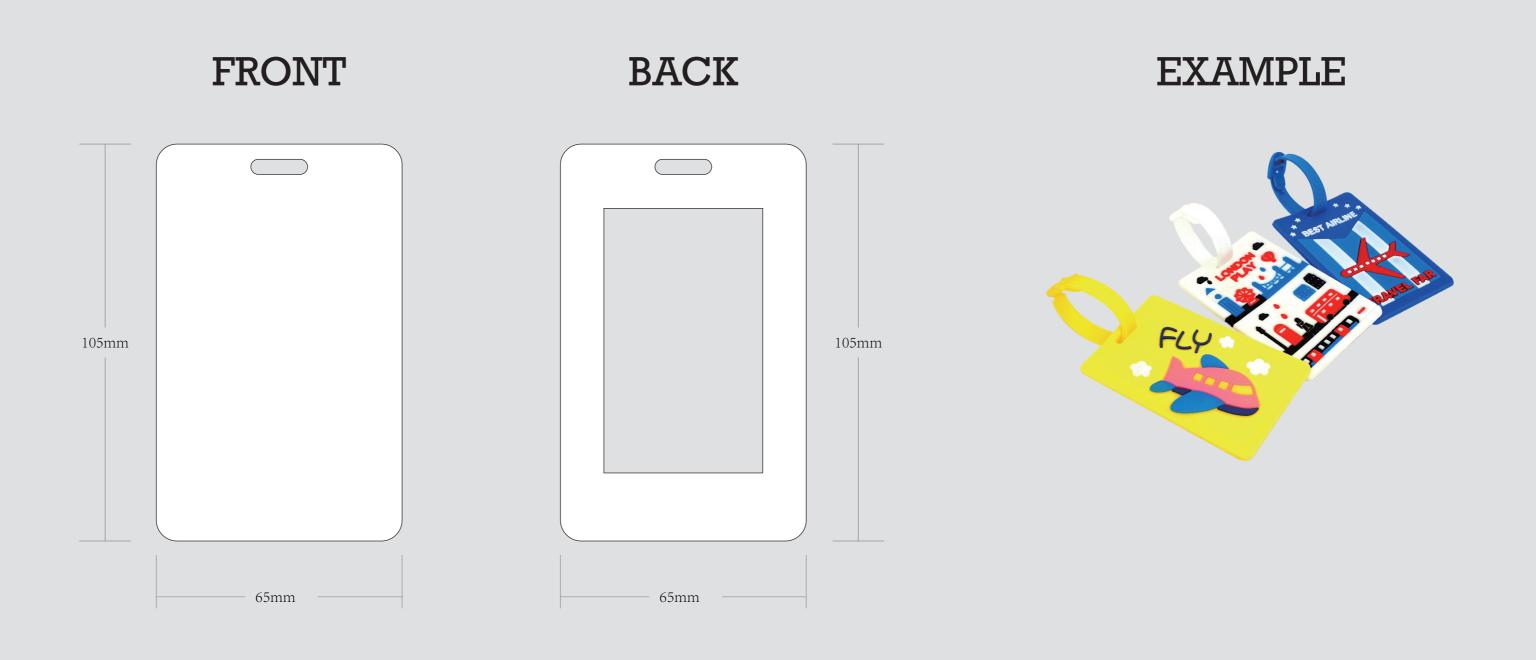

| DETAILS                          |                                                                                                                                            | Please see the text and graphic direction guideline below.  VISIBLE AREA |                                                                                          |
|----------------------------------|--------------------------------------------------------------------------------------------------------------------------------------------|--------------------------------------------------------------------------|------------------------------------------------------------------------------------------|
| NO. WUFOO.                       | ———— DIE CUT LINE                                                                                                                          |                                                                          | ☐ I accept the artwork and understand that any                                           |
| NO. INQUIRYV1                    | DI EED I INE                                                                                                                               |                                                                          | I accept the artwork and understand that any mistakes or omissions is my responsibility. |
| 0.                               |                                                                                                                                            |                                                                          |                                                                                          |
| CT DETAILS                       |                                                                                                                                            | POSSIBLE TEXT<br>& GRAPHICS                                              | DATE:                                                                                    |
| 65*105MM                         |                                                                                                                                            |                                                                          | DDINT NAME.                                                                              |
| Y                                |                                                                                                                                            |                                                                          | PRINT NAIVIE:                                                                            |
| DDITION                          |                                                                                                                                            | POSSIBLE TEXT<br>& GRAPHICS                                              |                                                                                          |
| EFFECT CMYK                      |                                                                                                                                            |                                                                          | APPROVAL SIGNATURE:                                                                      |
|                                  |                                                                                                                                            | POSSIBLE TEXT & GRAPHICS                                                 |                                                                                          |
|                                  |                                                                                                                                            |                                                                          |                                                                                          |
| CT DETAILS  65*105MM  Y  DDITION | REMARKS: - Artwork should be submitted in AI, EPS, PDF, CDR, PSD For JPEG, PNG and PSD please submit your artwork with a minimum of 300dpi | POSSIBLE TEXT A GRAPHICS                                                 | DATE:  PRINT NAME:  APPROVAL SIGNATURE:                                                  |