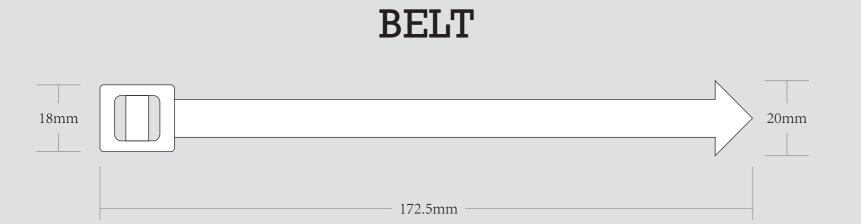

| DETAILS                          |                                                                                                                                            | Please see the text and graphic direction guideline below.  VISIBLE AREA |                                                                                          |
|----------------------------------|--------------------------------------------------------------------------------------------------------------------------------------------|--------------------------------------------------------------------------|------------------------------------------------------------------------------------------|
| NO. WUFOO.                       | ———— DIE CUT LINE                                                                                                                          |                                                                          | ☐ I accept the artwork and understand that any                                           |
| NO. INQUIRYV1                    | DI EED I INE                                                                                                                               |                                                                          | I accept the artwork and understand that any mistakes or omissions is my responsibility. |
| 0.                               |                                                                                                                                            |                                                                          |                                                                                          |
| CT DETAILS                       |                                                                                                                                            | POSSIBLE TEXT<br>& GRAPHICS                                              | DATE:                                                                                    |
| 65*105MM                         |                                                                                                                                            |                                                                          | DDINT NAME.                                                                              |
| Y                                |                                                                                                                                            |                                                                          | PRINT NAIVIE:                                                                            |
| DDITION                          |                                                                                                                                            | POSSIBLE TEXT<br>& GRAPHICS                                              |                                                                                          |
| EFFECT CMYK                      |                                                                                                                                            |                                                                          | APPROVAL SIGNATURE:                                                                      |
|                                  |                                                                                                                                            | POSSIBLE TEXT & GRAPHICS                                                 |                                                                                          |
|                                  |                                                                                                                                            |                                                                          |                                                                                          |
| CT DETAILS  65*105MM  Y  DDITION | REMARKS: - Artwork should be submitted in AI, EPS, PDF, CDR, PSD For JPEG, PNG and PSD please submit your artwork with a minimum of 300dpi | POSSIBLE TEXT A GRAPHICS                                                 | DATE:  PRINT NAME:  APPROVAL SIGNATURE:                                                  |