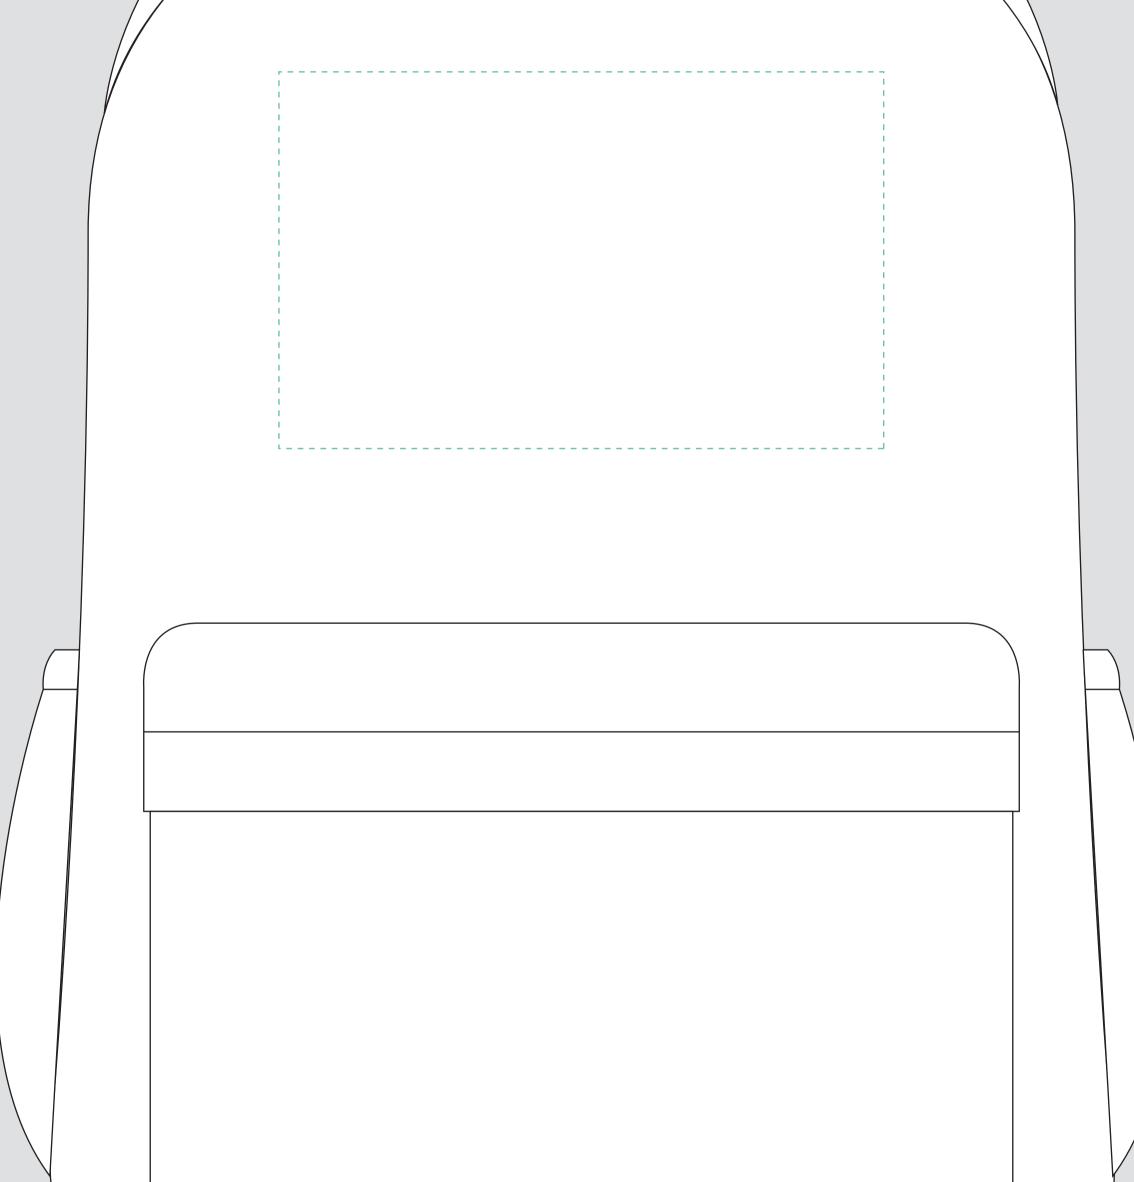

AL SIGNATURE:                                                                      |
|                 |           |                                                                                                                                                        |                                                            |                                                                                          |
|                 |           |                                                                                                                                                        |                                                            |                                                                                          |

## HERITAGE BACKPACK

## EXAMPLE











## Please put the logo in green line rectangle Logo要放在绿色虚线内