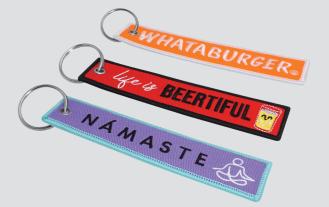

|                                                                         | APPROVAL SIGNATURE:                                                                      |
|                 |           | -                                                                    |                                                                         |                                                                                          |
|                 |           |                                                                      |                                                                         |                                                                                          |

## FRONT



BACK



**Maxmium Colors: 6 Colors** Logo method: Sew or Embroidery

## EXAMPLE





MADE BY SARA, 04.2022