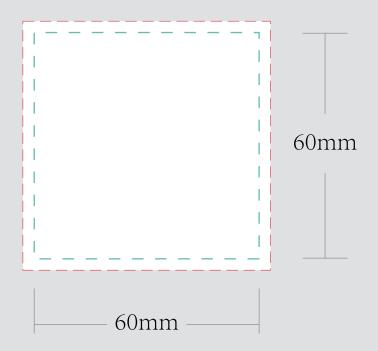

Please put the design in green dotted line area

## 60\*60MM

| VISIBLE AREA | I accept the artwork and understand that any mistakes or omissions is my responsibility. |
|--------------|------------------------------------------------------------------------------------------|
|              | DATE:                                                                                    |
|              | PRINT NAME:                                                                              |
|              | APPROVAL SIGNATURE:                                                                      |
|              |                                                                                          |