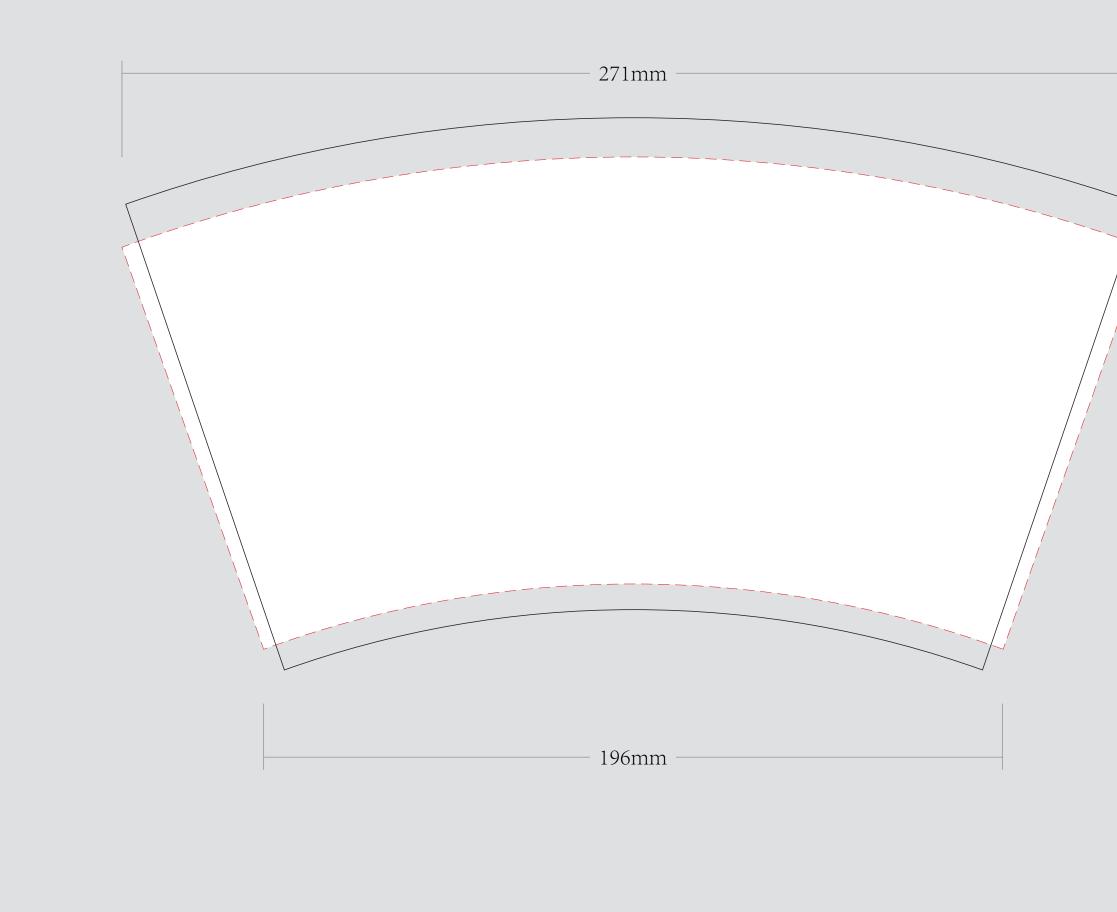

| ORDER DETAILS              |           |                                                                                                                | Please see the text and graphic direction guideline below. VISIBLE AREA |                                                                                          |
|----------------------------|-----------|----------------------------------------------------------------------------------------------------------------|-------------------------------------------------------------------------|------------------------------------------------------------------------------------------|
| MOCKUP NO.                 | WUFOO.    | DIE CUT LINE                                                                                                   |                                                                         | I accept the artwork and understand that any                                             |
| INQUIRY NO.                | INQUIRYV1 | SEWING LINE                                                                                                    |                                                                         | I accept the artwork and understand that any mistakes or omissions is my responsibility. |
| ORDER NO.                  |           |                                                                                                                |                                                                         |                                                                                          |
| PRODUCT DETAILS            |           | BLEED LINE                                                                                                     |                                                                         | DATE:                                                                                    |
| SIZE                       | 14 OUNCE  |                                                                                                                | POSSIBLE TEXT                                                           |                                                                                          |
|                            |           |                                                                                                                |                                                                         |                                                                                          |
| QUANTITY                   |           | REMARKS:                                                                                                       | & GRAPHICS                                                              | PRINT NAME:                                                                              |
| QUANTITY<br>VALUE ADDITION |           | - Artwork should be submitted in AI, EPS, PDF, CDR, PSD.                                                       | & GRAPHICS                                                              |                                                                                          |
|                            | СМҮК      | - Artwork should be submitted in AI, EPS, PDF, CDR, PSD.<br>- For JPEG, PNG and PSD please submit your artwork | & GRAPHICS                                                              | APPROVAL SIGNATURE:                                                                      |
| VALUE ADDITION             | СМҮК      | - Artwork should be submitted in AI, EPS, PDF, CDR, PSD.                                                       | & GHAPHICS                                                              |                                                                                          |