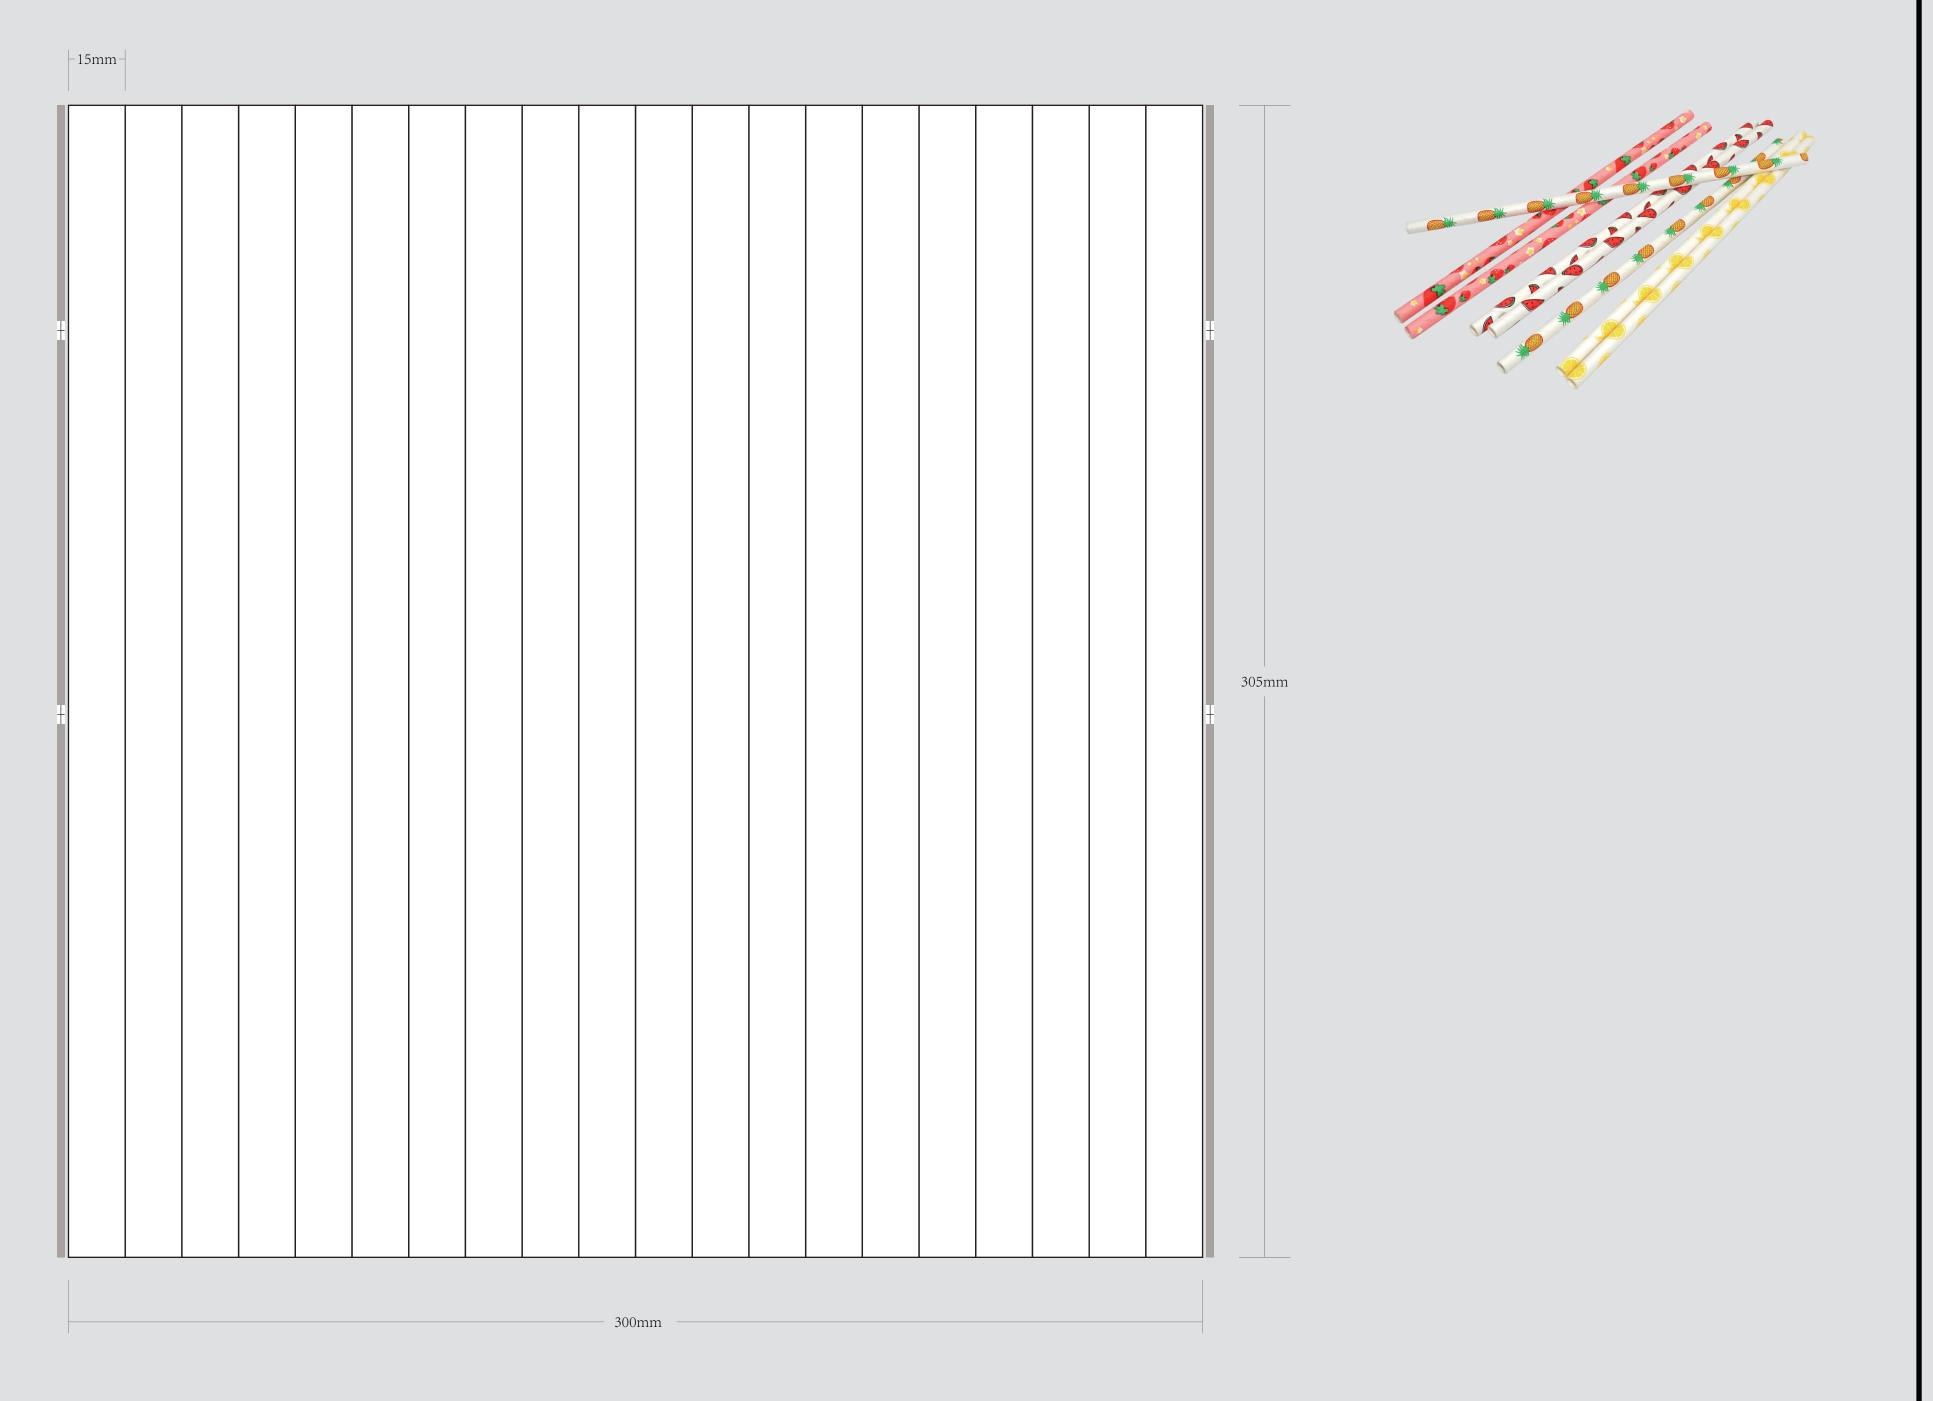

| ORDER DETAILS   |              |   |
|-----------------|--------------|---|
| MOCKUP NO.      | WUFOO.       |   |
| INQUIRY NO.     | INQUIRYV1    |   |
| ORDER NO.       |              |   |
| PRODUCT DETAILS |              |   |
| SIZE            | DIA.60*197MM |   |
| QUANTITY        |              |   |
| VALUE ADDITION  |              |   |
| PRINTING EFFECT | CMYK         |   |
|                 |              |   |
|                 |              | 1 |

## – DIE CUT LINE

Please see the text and graphic direction guideline below.

REMARKS:

Artwork should be submitted in AI, EPS, PDF, CDR, PSD.
For JPEG, PNG and PSD please submit your artwork with a minimum of 300dpi

## CUSTOM PAPER STRAWS

| VISIBLE AREA | I accept the artwork and understand that any mistakes or omissions is my responsibility. DATE: |
|--------------|------------------------------------------------------------------------------------------------|
|              | PRINT NAME:                                                                                    |
|              | APPROVAL SIGNATURE:                                                                            |
|              |                                                                                                |