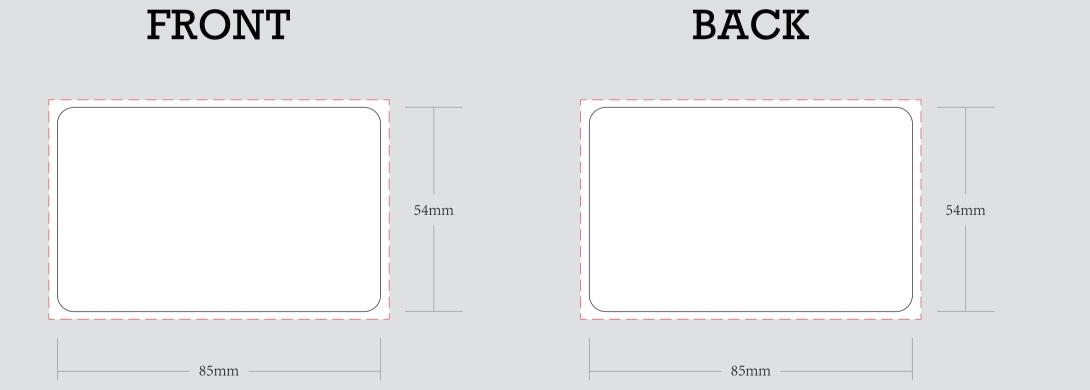

| ORDER DETAILS   |           |                                                                   | Please see the text and graphic direction guideline below. VISIBLE | AREA                                                                                     |
|-----------------|-----------|-------------------------------------------------------------------|--------------------------------------------------------------------|------------------------------------------------------------------------------------------|
| MOCKUP NO.      | WUFOO.    | DIE CUT LINE                                                      |                                                                    |                                                                                          |
| INQUIRY NO.     | INQUIRYV1 | BLEED LINE                                                        |                                                                    | I accept the artwork and understand that any mistakes or omissions is my responsibility. |
| ORDER NO.       |           |                                                                   |                                                                    |                                                                                          |
| PRODUCT DETAILS |           |                                                                   |                                                                    | DATE:                                                                                    |
| SIZE            | 85*54MM   | DEL 4 A DIZO                                                      | POSSIBLE TEXT POSSIBLE TEXT & GRAPHICS & GRAPHICS                  | PRINT NAME:                                                                              |
| QUANTITY        |           | REMARKS: - Artwork should be submitted in AI, EPS, PDF, CDR, PSD. | & GRAFRICS & GRAFRICS                                              | FRIIVI IVAIVIL.                                                                          |
| VALUE ADDITION  |           | - For JPEG, PNG and PSD please submit your artwork                |                                                                    |                                                                                          |
|                 |           | with a minimum of 300dpi                                          |                                                                    | APPROVAL SIGNATURE:                                                                      |
|                 |           |                                                                   |                                                                    |                                                                                          |
|                 |           |                                                                   |                                                                    |                                                                                          |