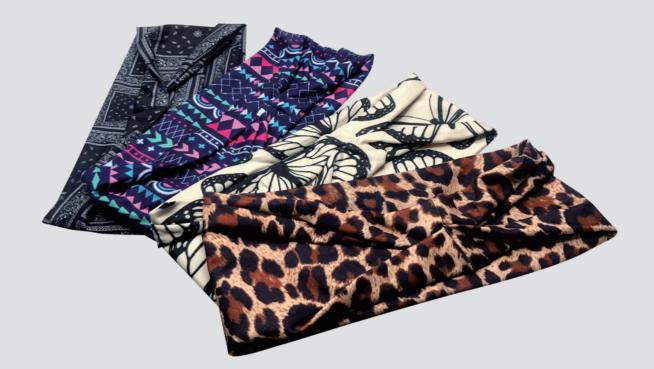

|  |  |
| PRODUCT DETAILS         |               |  |  |
|                         |               |  |  |
| SIZE                    | 240*100MM     |  |  |
| SIZE<br>QUANTITY        | 240*100MM     |  |  |
|                         | 240*100MM     |  |  |
| QUANTITY                | 240*100MM     |  |  |
| QUANTITY<br>BOX PACKING | 240*100MM<br> |  |  |

– DIE CUT LINE

Please see the text and graphic direction guideline below.

| INE |  |  |
|-----|--|--|
|     |  |  |
|     |  |  |

FOLD LINE 

> BLEED LINE \_\_\_\_\_

## **REMARKS**:

- Artwork should be submitted in AI, EPS, PDF, CDR, PSD. - For JPEG, PNG and PSD please submit your artwork with a minimum of 300dpi

| POSSIBLE TEXT |  |
|---------------|--|
| & GRAPHICS    |  |
|               |  |

## CUSTOM HEADBAND



## EXAMPLE



100mm

100mm

MADE BY SARA, 06.2021