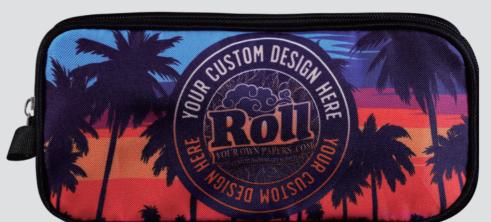

| ORDER DETAILS   |              |                                                                                                                                          | Please see the text and graphic direction guideline below. | VISIBLE AREA |                                                                                          |
|-----------------|--------------|------------------------------------------------------------------------------------------------------------------------------------------|------------------------------------------------------------|--------------|------------------------------------------------------------------------------------------|
| MOCKUP NO.      | WUFOO.       | ——————————————————————————————————————                                                                                                   |                                                            | VISIBLE AREA | ☐ I accept the artwork and understand that any                                           |
| INQUIRY NO.     | INQUIRYV1    |                                                                                                                                          |                                                            |              | I accept the artwork and understand that any mistakes or omissions is my responsibility. |
| ORDER NO.       |              | BLEED LINE                                                                                                                               |                                                            |              |                                                                                          |
| PRODUCT DETAILS |              |                                                                                                                                          |                                                            |              | DATE:                                                                                    |
| SIZE            | 240*110*50MM | <b>1</b>                                                                                                                                 | POSSIBLE TEXT                                              |              | DDINIT NIAME.                                                                            |
| QUANTITY        |              | REMARKS: - Artwork should be submitted in AI, EPS, PDF, CDR, PSD.                                                                        | & GRAPHICS                                                 |              | PRINT NAME:                                                                              |
| VALUE ADDITION  |              | <ul> <li>- Artwork should be submitted in Ai, EPS, PDF, CDR, PSD.</li> <li>- For JPEG, PNG and PSD please submit your artwork</li> </ul> |                                                            |              |                                                                                          |
|                 |              | with a minimum of 300dpi                                                                                                                 |                                                            |              | APPROVAL SIGNATURE:                                                                      |
|                 |              | _                                                                                                                                        |                                                            |              |                                                                                          |
|                 |              |                                                                                                                                          |                                                            |              |                                                                                          |
|                 |              |                                                                                                                                          |                                                            |              |                                                                                          |
|                 | FRONT        |                                                                                                                                          | <b>NT</b>                                                  | ]            | EXAMPLE                                                                                  |