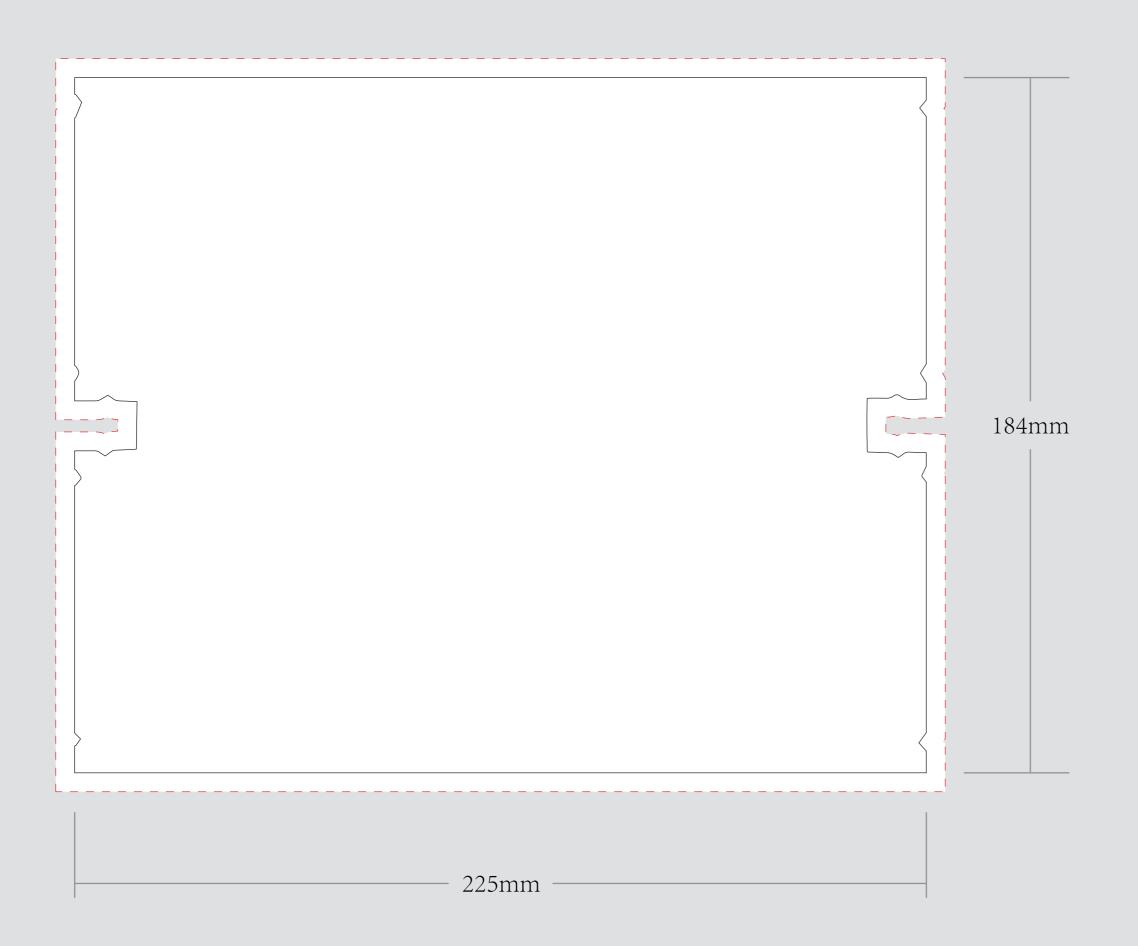

| ORDER DETAILS   |           |                                                                                                                                            | Please see the text and graphic direction guideline below. | VISIBLE AREA |                                                                                          |
|-----------------|-----------|--------------------------------------------------------------------------------------------------------------------------------------------|------------------------------------------------------------|--------------|------------------------------------------------------------------------------------------|
| MOCKUP NO.      | WUFOO.    | DIE CUT LINE BLEED LINE                                                                                                                    |                                                            |              | I accept the artwork and understand that any mistakes or omissions is my responsibility. |
| INQUIRY NO.     | INQUIRYV1 |                                                                                                                                            |                                                            |              |                                                                                          |
| ORDER NO.       |           |                                                                                                                                            | FRONT                                                      |              |                                                                                          |
| PRODUCT DETAILS |           |                                                                                                                                            | FRON                                                       |              | DATE:                                                                                    |
| SIZE            | 225*115MM | REMARKS: - Artwork should be submitted in AI, EPS, PDF, CDR, PSD For JPEG, PNG and PSD please submit your artwork with a minimum of 300dpi | ВРСК                                                       |              | PRINT NAME:                                                                              |
| QUANTITY        |           |                                                                                                                                            |                                                            |              |                                                                                          |
| VALUE ADDITION  |           |                                                                                                                                            |                                                            |              | APPROVAL SIGNATURE:                                                                      |
|                 |           |                                                                                                                                            |                                                            |              |                                                                                          |
|                 |           |                                                                                                                                            |                                                            |              |                                                                                          |
|                 |           |                                                                                                                                            |                                                            |              |                                                                                          |